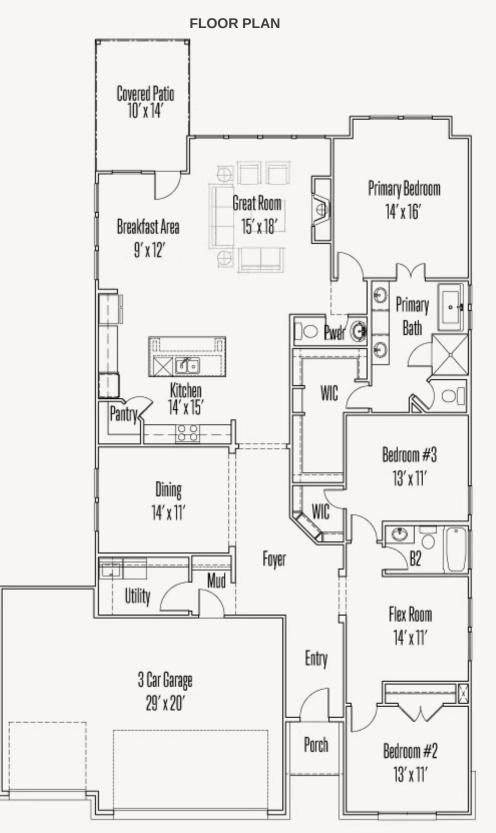

VENTANA : 60'S 3031 AGAR PARK DEARBORN : 50-2268F.1

Prices, plans, specifications, square footage and availability subject to change without notice or prior obligation. Dimensions, Lot size and square footage are approximate and may vary upon elevations and/or options selected. Elevation materials may vary per subdivision requirement. Please see your Sales Counselor for more information.