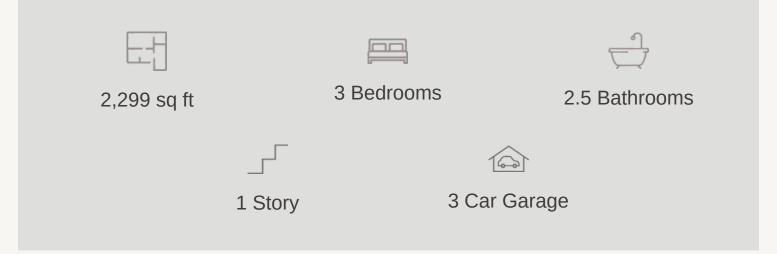

VENTANA : 60'S 3031 AGAR PARK DEARBORN : 50-2268F.1

Prices, plans, specifications, square footage and availability subject to change without notice or prior obligation. Dimensions, Lot size and square footage are approximate and may vary upon elevations and/or options selected. Elevation materials may vary per subdivision requirement. Please see your Sales Counselor for more information.