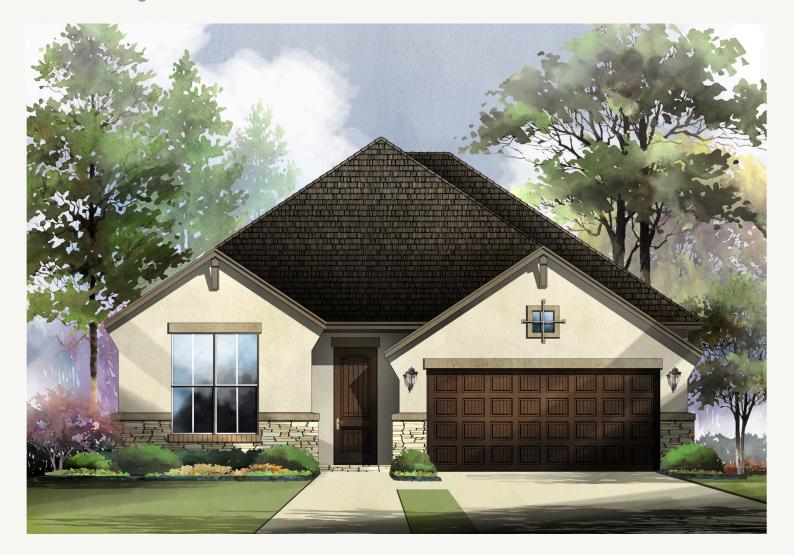

VENTANA : 60'S 3031 AGAR PARK DEARBORN : 50-2268F.1

Prices, plans, specifications, square footage and availability subject to change without notice or prior obligation. Dimensions, Lot size and square footage are approximate and may vary upon elevations and/or options selected. Elevation materials may vary per subdivision requirement. Please see your Sales Counselor for more information.