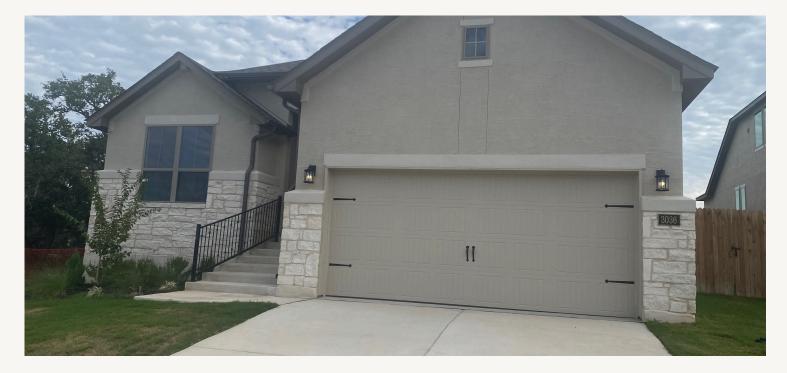

VENTANA : 60'S 3036 ASHBY PARK LOCKE : 50-2265F.1

2,312 sq ft 3 Bedrooms 2.5 Bathrooms 1 Story

2 Car Garage Plus Storage

nees, plans, speaked, on a square footage and availability subject to change without notice or proelevations and/or options selected. Elevation materials may vary per subdivision requirement. Please see your Sales Counselor for more information.

## VENTANA : 60'S 3036 ASHBY PARK LOCKE : 50-2265F.1

Prices, plans, specifications, square footage and availability subject to change without notice or prior obligation. Dimensions, Lot size and square footage are approximate and may vary upon elevations and/or options selected. Elevation materials may vary per subdivision requirement. Please see your Sales Counselor for more information.