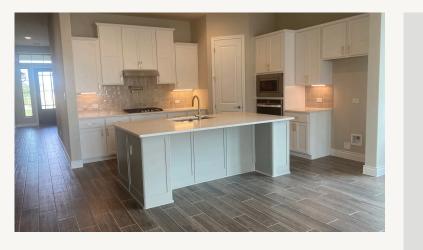

VENTANA : 60'S 3036 ASHBY PARK LOCKE : 50-2265F.1

2,312 sq ft 3 Bedrooms 2.5 Bathrooms 1 Story

2 Car Garage Plus Storage

nees, plans, speaked, on a square footage and availability subject to change without notice or proelevations and/or options selected. Elevation materials may vary per subdivision requirement. Please see your Sales Counselor for more information.

## VENTANA : 60'S 3036 ASHBY PARK LOCKE : 50-2265F.1

Prices, plans, specifications, square footage and availability subject to change without notice or prior obligation. Dimensions, Lot size and square footage are approximate and may vary upon elevations and/or options selected. Elevation materials may vary per subdivision requirement. Please see your Sales Counselor for more information.