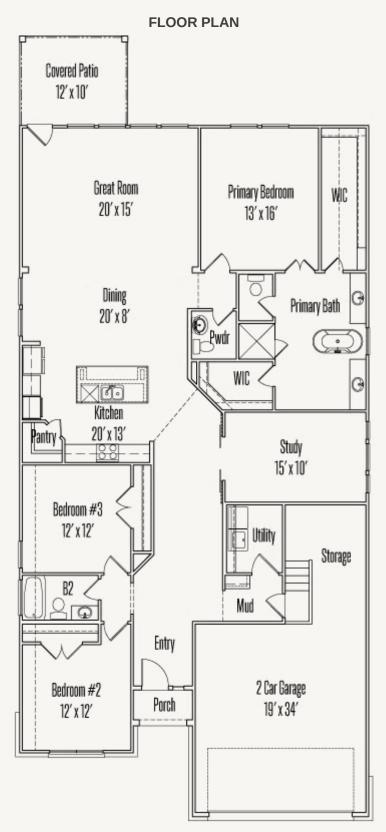

VENTANA : 60'S 3036 ASHBY PARK LOCKE : 50-2265F.1

2,312 sq ft 3 Bedrooms 2.5 Bathrooms 1 Story

2 Car Garage Plus Storage

nees, plans, speaked, on a square footage and availability subject to change without notice or proelevations and/or options selected. Elevation materials may vary per subdivision requirement. Please see your Sales Counselor for more information.

## VENTANA : 60'S 3036 ASHBY PARK LOCKE : 50-2265F.1

Prices, plans, specifications, square footage and availability subject to change without notice or prior obligation. Dimensions, Lot size and square footage are approximate and may vary upon elevations and/or options selected. Elevation materials may vary per subdivision requirement. Please see your Sales Counselor for more information.