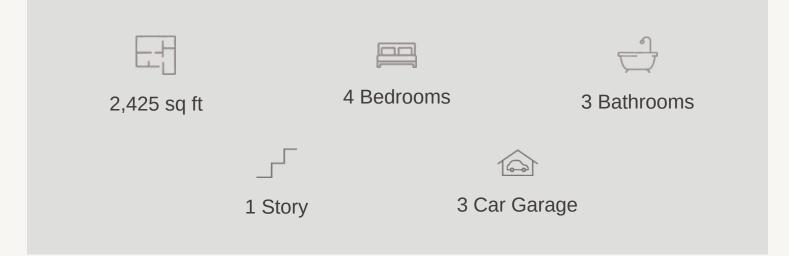

VENTANA : 60'S 3038 AGAR PARK COOPER : 50-2377F.1

Prices, plans, specifications, square footage and availability subject to change without notice or prior obligation. Dimensions, Lot size and square footage are approximate and may vary upon elevations and/or options selected. Elevation materials may vary per subdivision requirement. Please see your Sales Counselor for more information.

## VENTANA : 60'S 3038 AGAR PARK COOPER : 50-2377F.1

Prices, plans, specifications, square footage and availability subject to change without notice or prior obligation. Dimensions, Lot size and square footage are approximate and may vary upon elevations and/or options selected. Elevation materials may vary per subdivision requirement. Please see your Sales Counselor for more information.