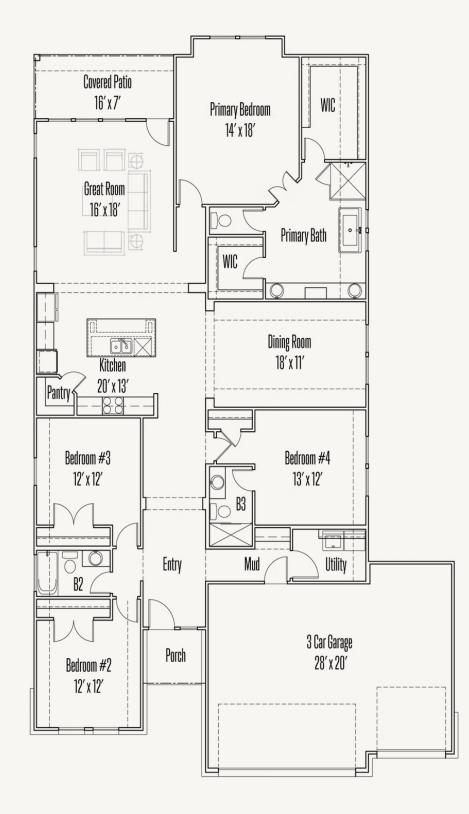

VENTANA : 60'S 3038 AGAR PARK COOPER : 50-2377F.1

Prices, plans, specifications, square footage and availability subject to change without notice or prior obligation. Dimensions, Lot size and square footage are approximate and may vary upon elevations and/or options selected. Elevation materials may vary per subdivision requirement. Please see your Sales Counselor for more information.

## VENTANA : 60'S 3038 AGAR PARK COOPER : 50-2377F.1

Prices, plans, specifications, square footage and availability subject to change without notice or prior obligation. Dimensions, Lot size and square footage are approximate and may vary upon elevations and/or options selected. Elevation materials may vary per subdivision requirement. Please see your Sales Counselor for more information.