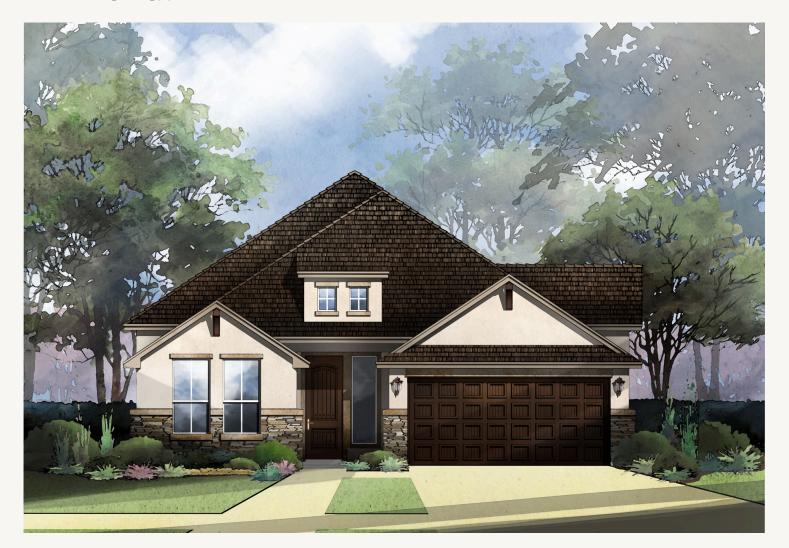

VENTANA : 60'S 3038 AGAR PARK COOPER : 50-2377F.1

Prices, plans, specifications, square footage and availability subject to change without notice or prior obligation. Dimensions, Lot size and square footage are approximate and may vary upon elevations and/or options selected. Elevation materials may vary per subdivision requirement. Please see your Sales Counselor for more information.

## VENTANA : 60'S 3038 AGAR PARK COOPER : 50-2377F.1

Prices, plans, specifications, square footage and availability subject to change without notice or prior obligation. Dimensions, Lot size and square footage are approximate and may vary upon elevations and/or options selected. Elevation materials may vary per subdivision requirement. Please see your Sales Counselor for more information.