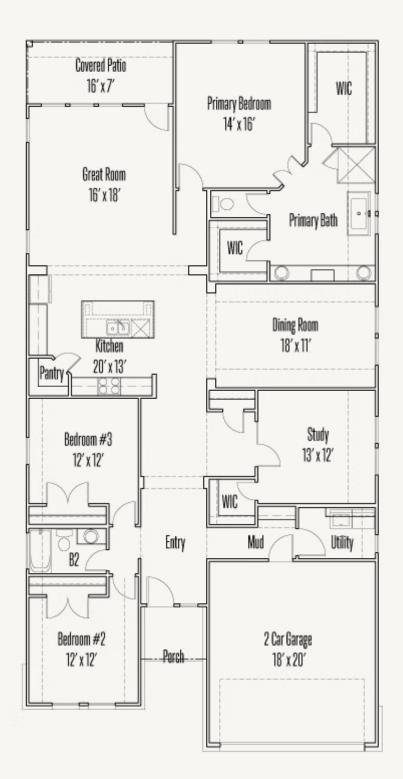

## VENTANA : 60'S COOPER : 50-2377F.1

## FLOOR PLAN

Prices, plans, specifications, square footage and availability subject to change without notice or prior obligation. Dimensions, Lot size and square footage are approximate and may vary upon elevations and/or options selected. Elevation materials may vary per subdivision requirement. Please see your Sales Counselor for more information.