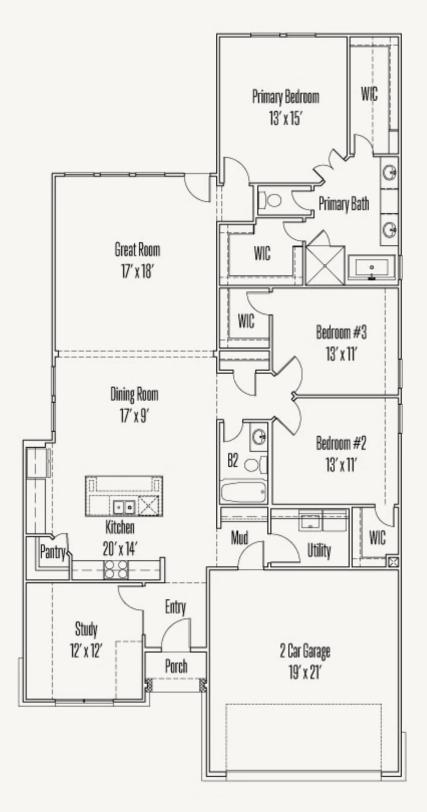

## VENTANA : 60'S EATON : 50-2022F.1

**FLOOR PLAN** 

Prices, plans, specifications, square footage and availability subject to change without notice or prior obligation. Dimensions, Lot size and square footage are approximate and may vary upon elevations and/or options selected. Elevation materials may vary per subdivision requirement. Please see your Sales Counselor for more information.