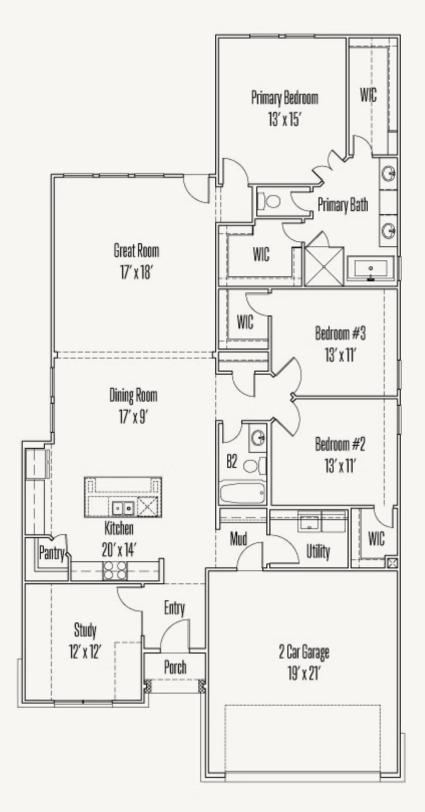

## VENTANA : 60'S EATON : 50-2022F.1

FLOOR PLAN

Prices, plans, specifications, square footage and availability subject to change without notice or prior obligation. Dimensions, Lot size and square footage are approximate and may vary upon elevations and/or options selected. Elevation materials may vary per subdivision requirement. Please see your Sales Counselor for more information.