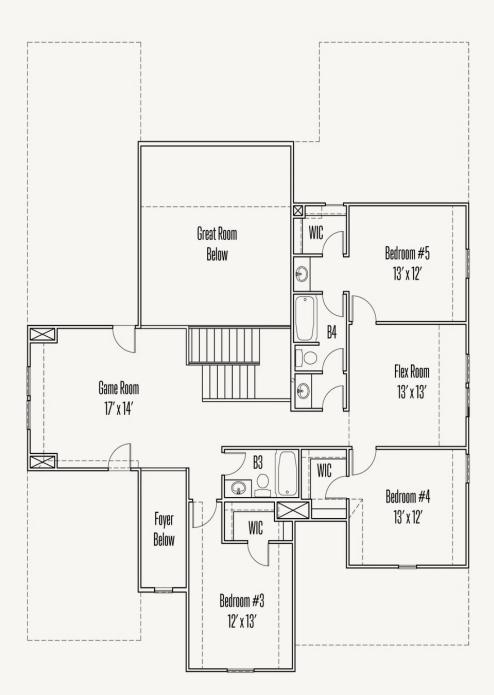

## VENTANA : 60'S EDWIN : 60-3646F.1

SECOND FLOOR\_A

Prices, plans, specifications, square footage and availability subject to change without notice or prior obligation. Dimensions, Lot size and square footage are approximate and may vary upon elevations and/or options selected. Elevation materials may vary per subdivision requirement. Please see your Sales Counselor for more information.