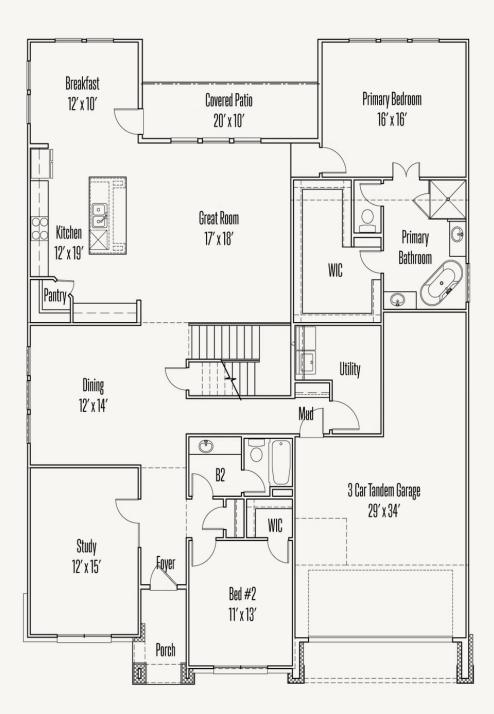

## VENTANA : 60'S EDWIN : 60-3646F.1

FIRST FLOOR\_A

Prices, plans, specifications, square footage and availability subject to change without notice or prior obligation. Dimensions, Lot size and square footage are approximate and may vary upon elevations and/or options selected. Elevation materials may vary per subdivision requirement. Please see your Sales Counselor for more information.

## VENTANA : 60'S EDWIN : 60-3646F.1

SECOND FLOOR\_A

Prices, plans, specifications, square footage and availability subject to change without notice or prior obligation. Dimensions, Lot size and square footage are approximate and may vary upon elevations and/or options selected. Elevation materials may vary per subdivision requirement. Please see your Sales Counselor for more information.