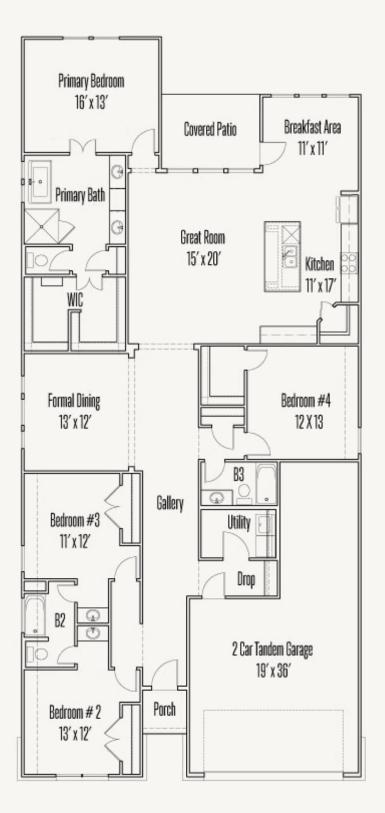

## VENTANA: 60'S GALLATIN: 50-2476F.1

FLOOR PLAN

Prices, plans, specifications, square footage and availability subject to change without notice or prior obligation. Dimensions, Lot size and square footage are approximate and may vary upon elevations and/or options selected. Elevation materials may vary per subdivision requirement. Please see your Sales Counselor for more information.