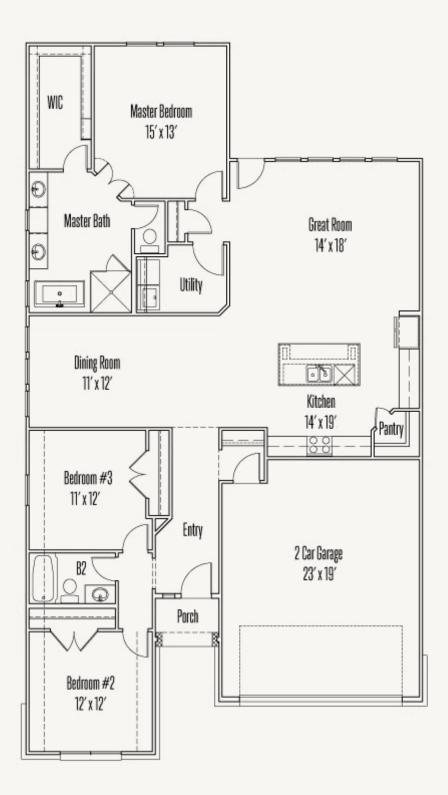

## VENTANA : 60'S HENRY : 50-1837F.1

FLOOR PLAN\_A

Prices, plans, specifications, square footage and availability subject to change without notice or prior obligation. Dimensions, Lot size and square footage are approximate and may vary upon elevations and/or options selected. Elevation materials may vary per subdivision requirement. Please see your Sales Counselor for more information.