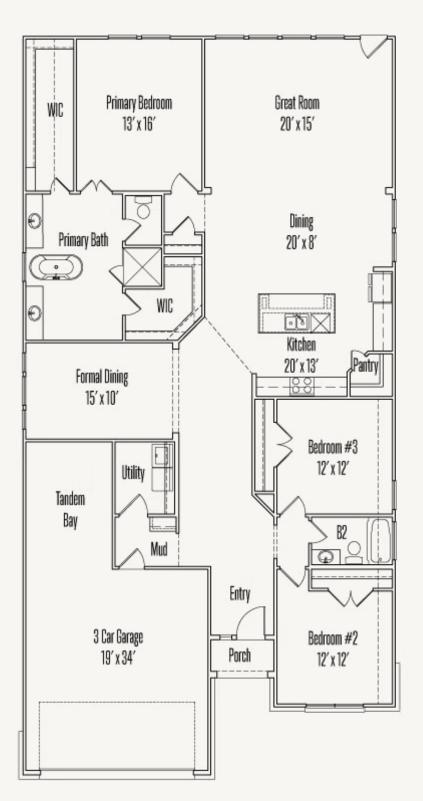

## VENTANA : 60'S LOCKE : 50-2265F.1

Elevation A

Elevation B

Elevation C

2,296 sq ft 3 Bedrooms 2 Bathrooms 1 Story 3 Car Garage

Prices, plans, specifications, square footage and availability subject to change without notice or prior obligation. Dimensions, Lot size and square footage are approximate and may vary upon elevations and/or options selected. Elevation materials may vary per subdivision requirement. Please see your Sales Counselor for more information.

## VENTANA : 60'S LOCKE : 50-2265F.1

Prices, plans, specifications, square footage and availability subject to change without notice or prior obligation. Dimensions, Lot size and square footage are approximate and may vary upon elevations and/or options selected. Elevation materials may vary per subdivision requirement. Please see your Sales Counselor for more information.