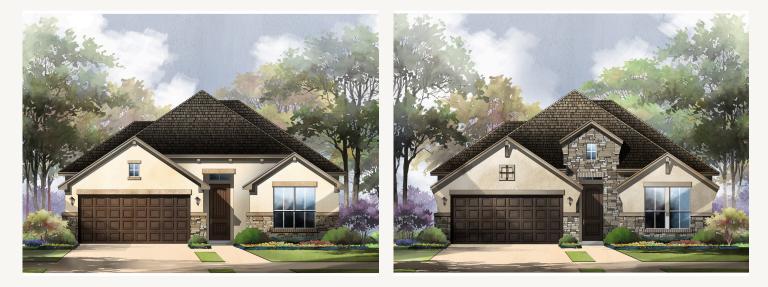

## VENTANA : 60'S LOCKE : 50-2265F.1

Elevation A

Elevation B

Elevation C

2,296 sq ft 3 Bedrooms 2 Bathrooms 1 Story 3 Car Garage

Prices, plans, specifications, square footage and availability subject to change without notice or prior obligation. Dimensions, Lot size and square footage are approximate and may vary upon elevations and/or options selected. Elevation materials may vary per subdivision requirement. Please see your Sales Counselor for more information.