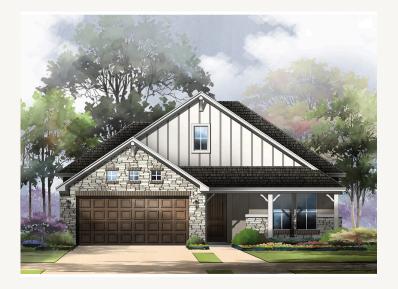

## VENTANA : 60'S LOCKE : 50-2265F.1

Elevation A

Elevation B

Elevation C

2,296 sq ft 3 Bedrooms 2 Bathrooms 1 Story 3 Car Garage

Prices, plans, specifications, square footage and availability subject to change without notice or prior obligation. Dimensions, Lot size and square footage are approximate and may vary upon elevations and/or options selected. Elevation materials may vary per subdivision requirement. Please see your Sales Counselor for more information.