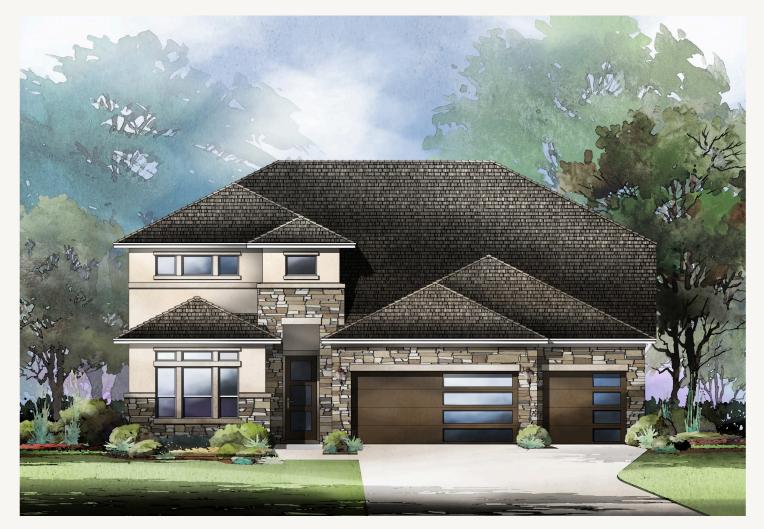

## VENTANA : 60'S STODDERT : 60-3098F.1

Elevation C

Prices, plans, specifications, square footage and availability subject to change without notice or prior obligation. Dimensions, Lot size and square footage are approximate and may vary upon elevations and/or options selected. Elevation materials may vary per subdivision requirement. Please see your Sales Counselor for more information.