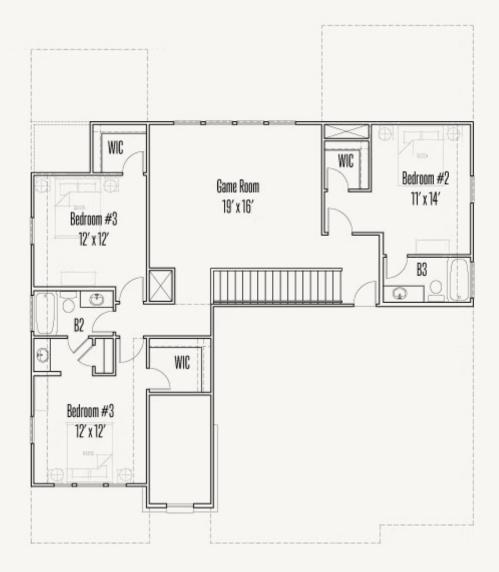

Elevation C



Prices, plans, specifications, square footage and availability subject to change without notice or prior obligation. Dimensions, Lot size and square footage are approximate and may vary upon elevations and/or options selected. Elevation materials may vary per subdivision requirement. Please see your Sales Counselor for more information.





## STODDERT: 60'S

FIRST FLOOR\_C



Prices, plans, specifications, square footage and availability subject to change without notice or prior obligation. Dimensions, Lot size and square footage are approximate and may vary upon elevations and/or options selected. Elevation materials may vary per subdivision requirement. Please see your Sales Counselor for more information.





## VENTANA : 60'S STODDERT : 60-3098F.1

SECOND FLOOR\_C