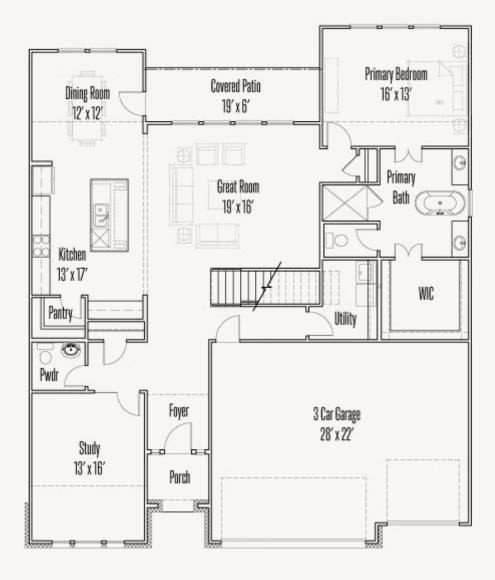

## STODDERT: 60'S

FIRST FLOOR\_C

Prices, plans, specifications, square footage and availability subject to change without notice or prior obligation. Dimensions, Lot size and square footage are approximate and may vary upon elevations and/or options selected. Elevation materials may vary per subdivision requirement. Please see your Sales Counselor for more information.