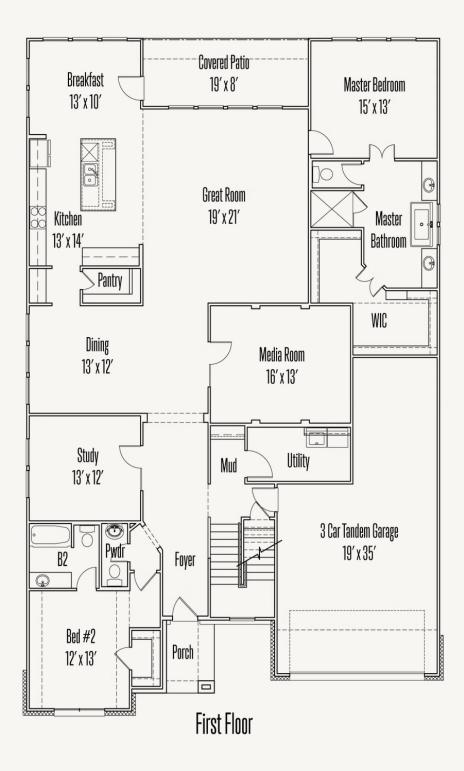

## VENTANA : 60'S TAYLOR : 60-3628F.1

FIRST FLOOR\_A

Prices, plans, specifications, square footage and availability subject to change without notice or prior obligation. Dimensions, Lot size and square footage are approximate and may vary upon elevations and/or options selected. Elevation materials may vary per subdivision requirement. Please see your Sales Counselor for more information.