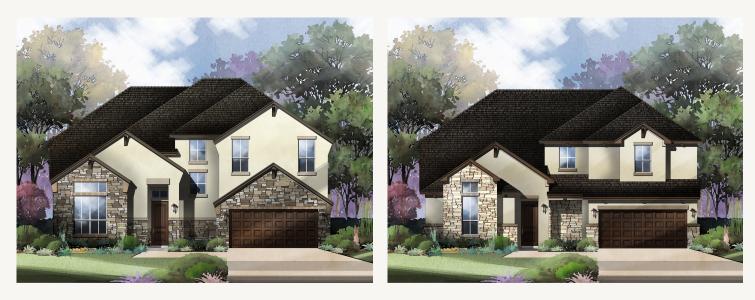

## VENTANA : 60'S TAYLOR : 60-3628F.1

Elevation A

Elevation B

Elevation C

3,668 sq ft 4 Bedrooms 3.5 Bathrooms 2 Stories 3 Car Garage

Prices, plans, specifications, square footage and availability subject to change without notice or prior obligation. Dimensions, Lot size and square footage are approximate and may vary upon elevations and/or options selected. Elevation materials may vary per subdivision requirement. Please see your Sales Counselor for more information.