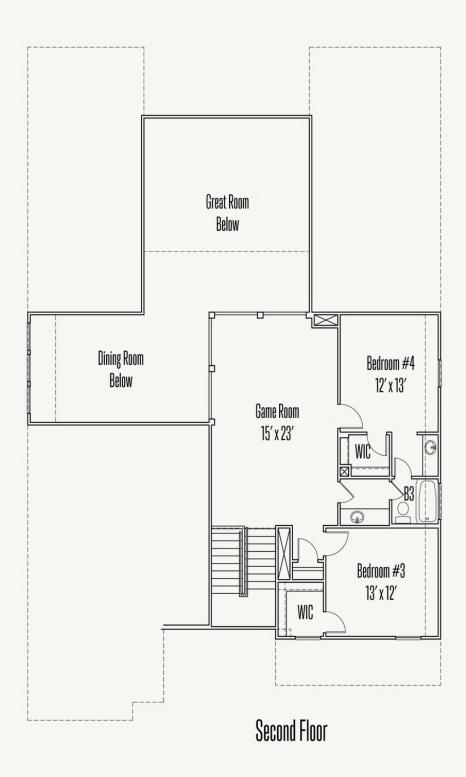

## VENTANA : 60'S TAYLOR : 60-3628F.1

SECOND FLOOR\_A

Prices, plans, specifications, square footage and availability subject to change without notice or prior obligation. Dimensions, Lot size and square footage are approximate and may vary upon elevations and/or options selected. Elevation materials may vary per subdivision requirement. Please see your Sales Counselor for more information.