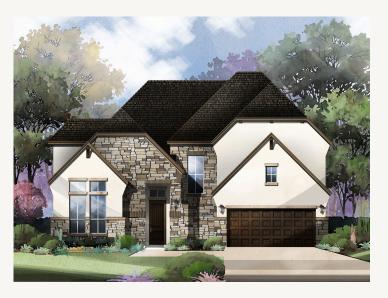

## VENTANA : 60'S TAYLOR : 60-3628F.1

Elevation A

Elevation B

Elevation C

3,668 sq ft 4 Bedrooms 3.5 Bathrooms 2 Stories 3 Car Garage

Prices, plans, specifications, square footage and availability subject to change without notice or prior obligation. Dimensions, Lot size and square footage are approximate and may vary upon elevations and/or options selected. Elevation materials may vary per subdivision requirement. Please see your Sales Counselor for more information.