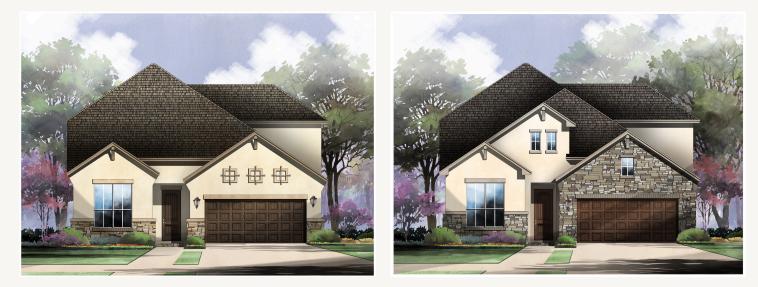

## VENTANA : 60'S TODD : 50-2930F.1

Elevation A

Elevation B

Elevation C

\_\_\_ 2,930 sq ft 4 Bedrooms 3 Bathrooms 2 Stories 2 Car Garage

Prices, plans, specifications, square footage and availability subject to change without notice or prior obligation. Dimensions, Lot size and square footage are approximate and may vary upon elevations and/or options selected. Elevation materials may vary per subdivision requirement. Please see your Sales Counselor for more information.