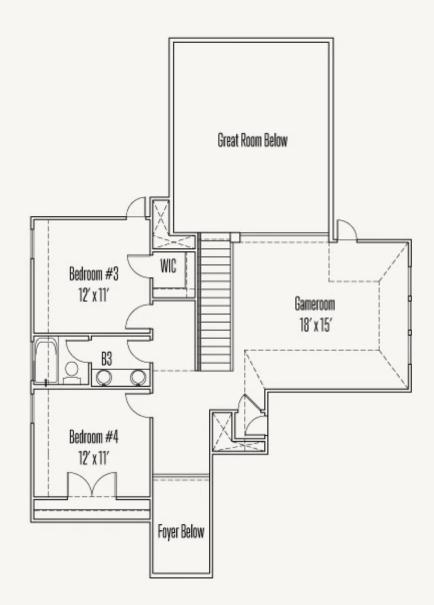

Garage

Prices, plans, specifications, square footage and availability subject to change without notice or prior obligation. Dimensions, Lot size and square footage are approximate and may vary upon elevations and/or options selected. Elevation materials may vary per subdivision requirement. Please see your Sales Counselor for more information.





## VENTANA: 60'S TODD: 50-2930F.1

**FIRST FLOOR** 



Prices, plans, specifications, square footage and availability subject to change without notice or prior obligation. Dimensions, Lot size and square footage are approximate and may vary upon elevations and/or options selected. Elevation materials may vary per subdivision requirement. Please see your Sales Counselor for more information.





## VENTANA: 60'S TODD: 50-2930F.1

SECOND FLOOR