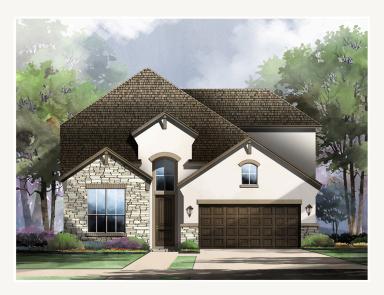

## VENTANA : 60'S TODD : 50-2930F.1

Elevation A

Elevation B

Elevation C

\_\_\_ 2,930 sq ft 4 Bedrooms 3 Bathrooms 2 Stories 2 Car Garage

Prices, plans, specifications, square footage and availability subject to change without notice or prior obligation. Dimensions, Lot size and square footage are approximate and may vary upon elevations and/or options selected. Elevation materials may vary per subdivision requirement. Please see your Sales Counselor for more information.