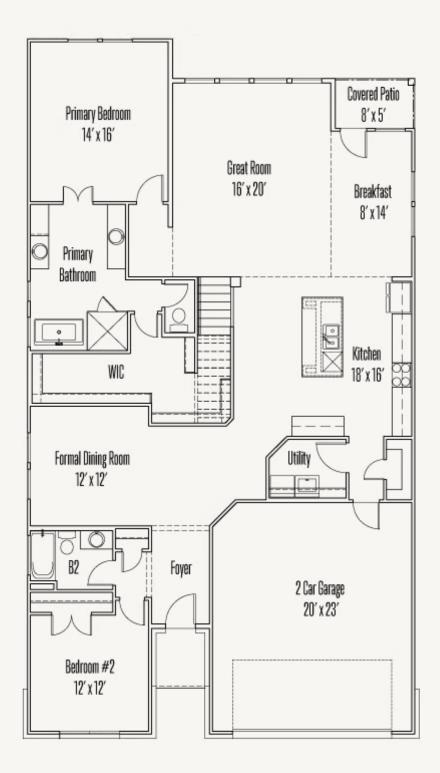

## VENTANA: 60'S TODD: 50-2930F.1

**FIRST FLOOR** 

Prices, plans, specifications, square footage and availability subject to change without notice or prior obligation. Dimensions, Lot size and square footage are approximate and may vary upon elevations and/or options selected. Elevation materials may vary per subdivision requirement. Please see your Sales Counselor for more information.