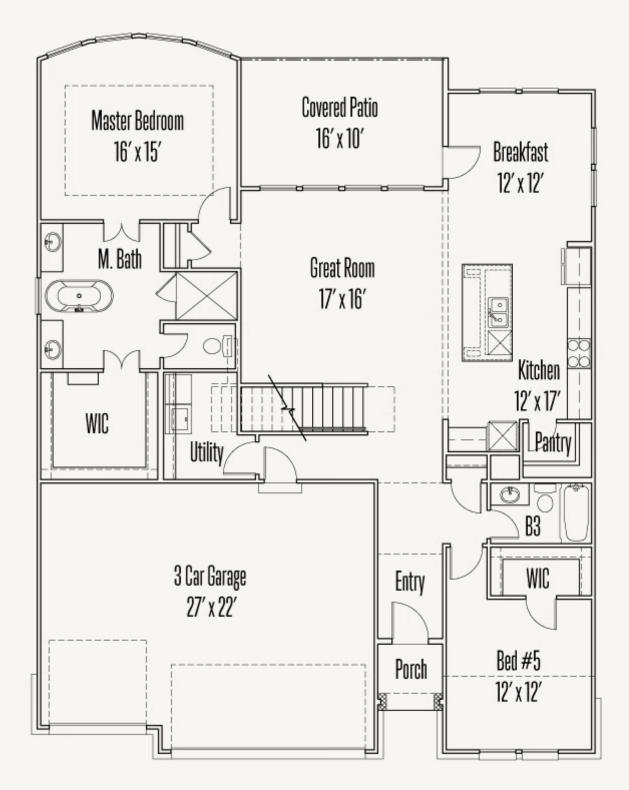

## VENTANA : 70'S 1395 LYME PARK ABBEY : 60-2758F.1

FIRST FLOOR

Prices, plans, specifications, square footage and availability subject to change without notice or prior obligation. Dimensions, Lot size and square footage are approximate and may vary upon elevations and/or options selected. Elevation materials may vary per subdivision requirement. Please see your Sales Counselor for more information.