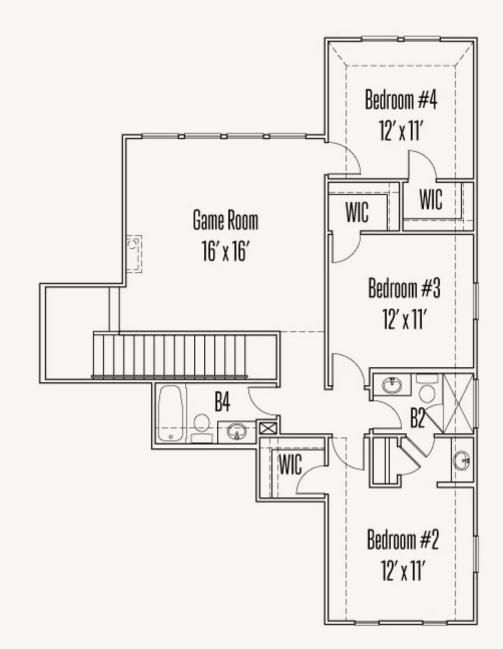

ns, square lootage and availability subject to change without notice or prior obligation. Dimensions, Lot size and square footage are approximate and may vary upon elevations and/or options selected. Elevation materials may vary per subdivision requirement. Please see your Sales Counselor for more information.





## VENTANA : 70'S 1395 LYME PARK ABBEY : 60-2758F.1

FIRST FLOOR



Prices, plans, specifications, square footage and availability subject to change without notice or prior obligation. Dimensions, Lot size and square footage are approximate and may vary upon elevations and/or options selected. Elevation materials may vary per subdivision requirement. Please see your Sales Counselor for more information.





## VENTANA : 70'S **1395 LYME PARK** ABBEY : 60-2758F.1

SECOND FLOOR