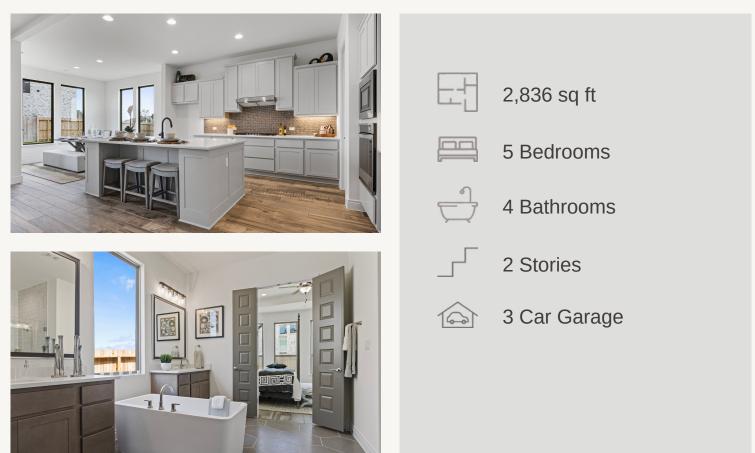

VENTANA : 70'S **1395 LYME PARK** ABBEY : 60-2758F.1

Hees, pans, specifications, square lootage and availability subject to change without notice or prior obligation. Dimensions, Lot size and square footage are approximate and may vary upon elevations and/or options selected. Elevation materials may vary per subdivision requirement. Please see your Sales Counselor for more information.