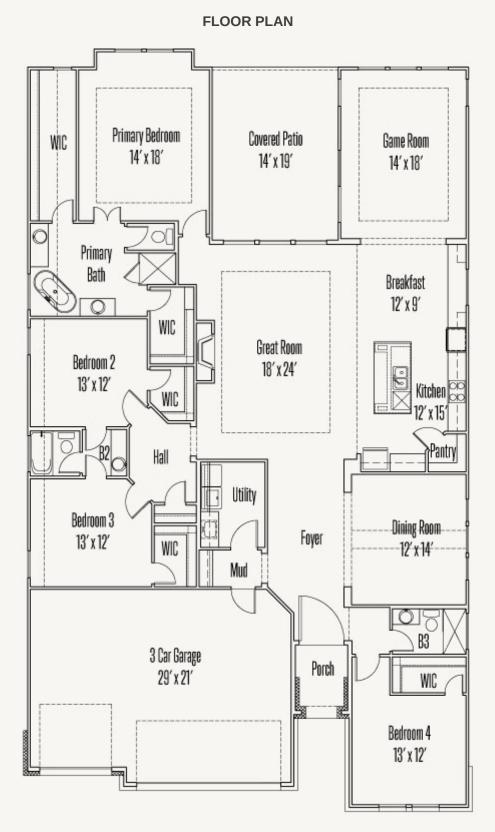

VENTANA : 70'S 1420 GIFFORD PARK FRANKLIN : 60-2875F.1

Prices, plans, specifications, square footage and availability subject to change without notice or prior obligation. Dimensions, Lot size and square footage are approximate and may vary upon elevations and/or options selected. Elevation materials may vary per subdivision requirement. Please see your Sales Counselor for more information.