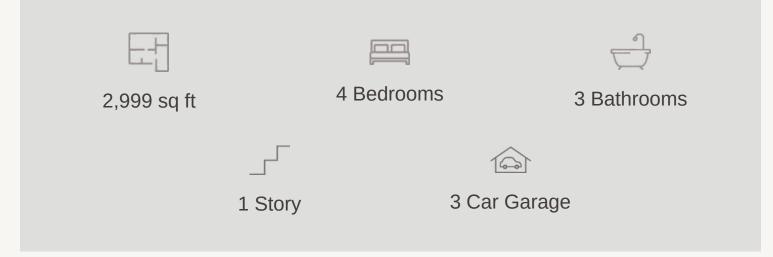

VENTANA : 70'S 1420 GIFFORD PARK FRANKLIN : 60-2875F.1

Prices, plans, specifications, square footage and availability subject to change without notice or prior obligation. Dimensions, Lot size and square footage are approximate and may vary upon elevations and/or options selected. Elevation materials may vary per subdivision requirement. Please see your Sales Counselor for more information.