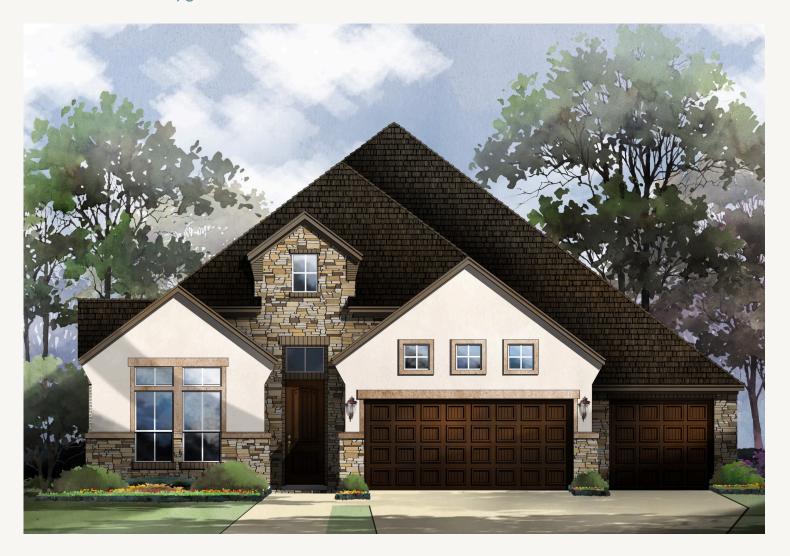

VENTANA : 70'S 1420 GIFFORD PARK FRANKLIN : 60-2875F.1

Prices, plans, specifications, square footage and availability subject to change without notice or prior obligation. Dimensions, Lot size and square footage are approximate and may vary upon elevations and/or options selected. Elevation materials may vary per subdivision requirement. Please see your Sales Counselor for more information.