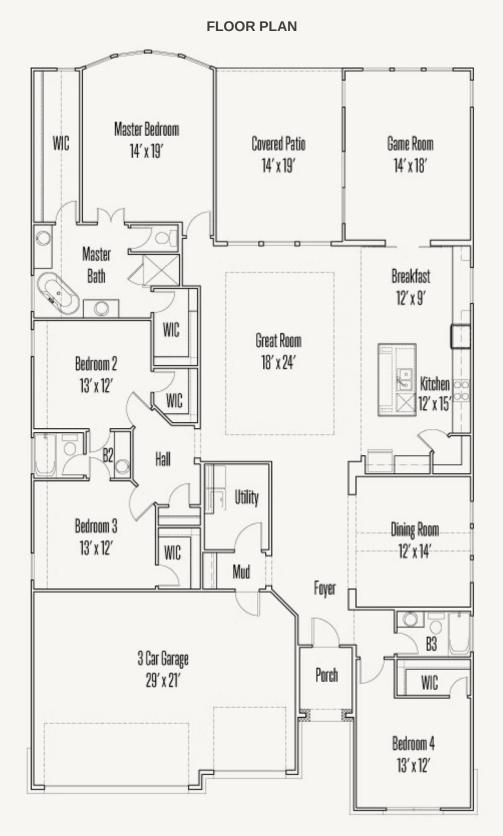

VENTANA : 70'S 1424 ARGYLL PARK FRANKLIN : 60-2875F.1

Prices, plans, specifications, square footage and availability subject to change without notice or prior obligation. Dimensions, Lot size and square footage are approximate and may vary upon elevations and/or options selected. Elevation materials may vary per subdivision requirement. Please see your Sales Counselor for more information.