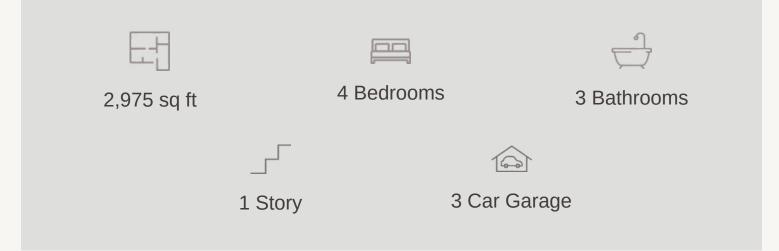

VENTANA : 70'S 1424 ARGYLL PARK FRANKLIN : 60-2875F.1

Prices, plans, specifications, square footage and availability subject to change without notice or prior obligation. Dimensions, Lot size and square footage are approximate and may vary upon elevations and/or options selected. Elevation materials may vary per subdivision requirement. Please see your Sales Counselor for more information.