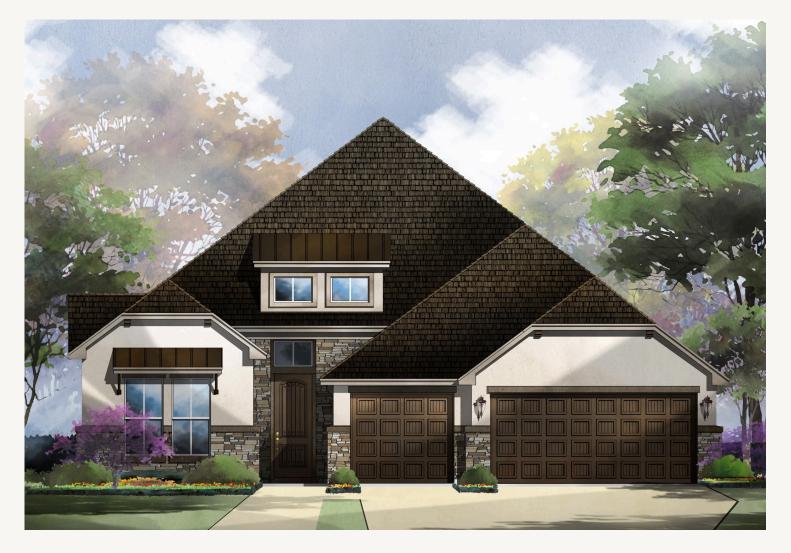

VENTANA : 70'S 1424 ARGYLL PARK FRANKLIN : 60-2875F.1

Prices, plans, specifications, square footage and availability subject to change without notice or prior obligation. Dimensions, Lot size and square footage are approximate and may vary upon elevations and/or options selected. Elevation materials may vary per subdivision requirement. Please see your Sales Counselor for more information.