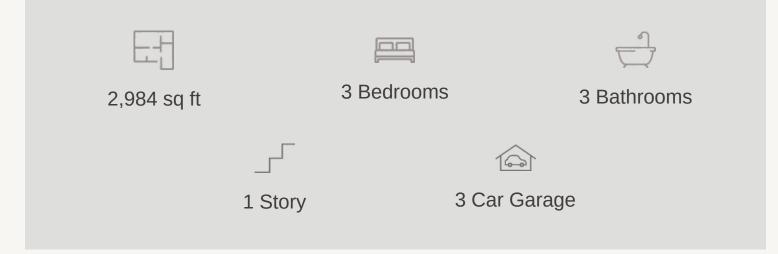

## VENTANA : 70'S 1432 ARGYLL PARK EDMUND : 60-2947F.1

Prices, plans, specifications, square footage and availability subject to change without notice or prior obligation. Dimensions, Lot size and square footage are approximate and may vary upon elevations and/or options selected. Elevation materials may vary per subdivision requirement. Please see your Sales Counselor for more information.