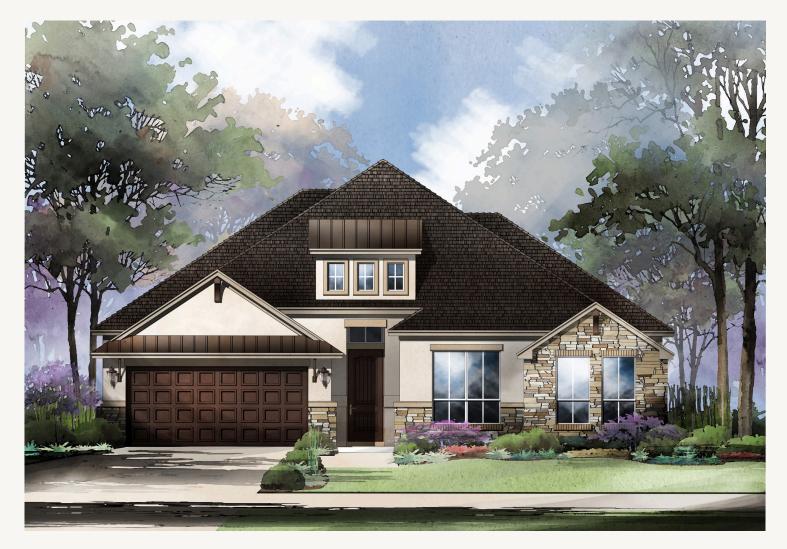

## VENTANA : 70'S 1432 ARGYLL PARK EDMUND : 60-2947F.1

Prices, plans, specifications, square footage and availability subject to change without notice or prior obligation. Dimensions, Lot size and square footage are approximate and may vary upon elevations and/or options selected. Elevation materials may vary per subdivision requirement. Please see your Sales Counselor for more information.