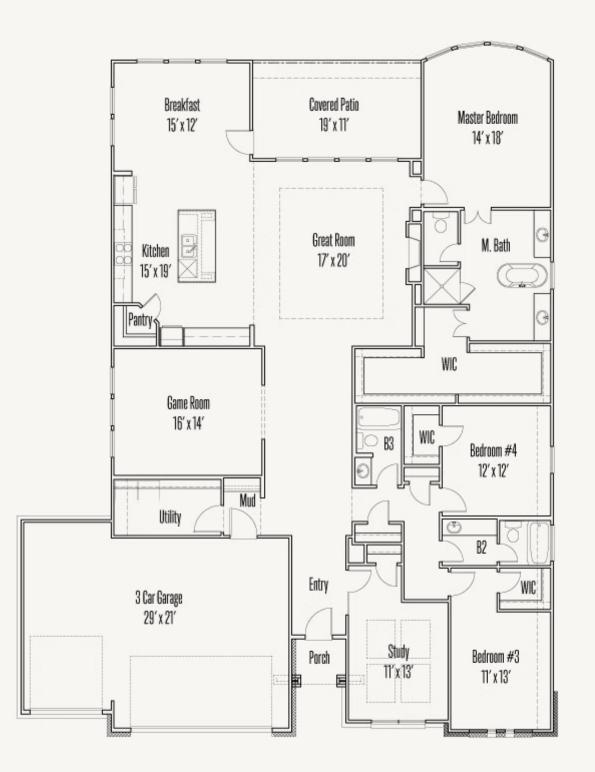

## VENTANA : 70'S 1432 ARGYLL PARK EDMUND : 60-2947F.1

**FLOOR PLAN** 

Prices, plans, specifications, square footage and availability subject to change without notice or prior obligation. Dimensions, Lot size and square footage are approximate and may vary upon elevations and/or options selected. Elevation materials may vary per subdivision requirement. Please see your Sales Counselor for more information.