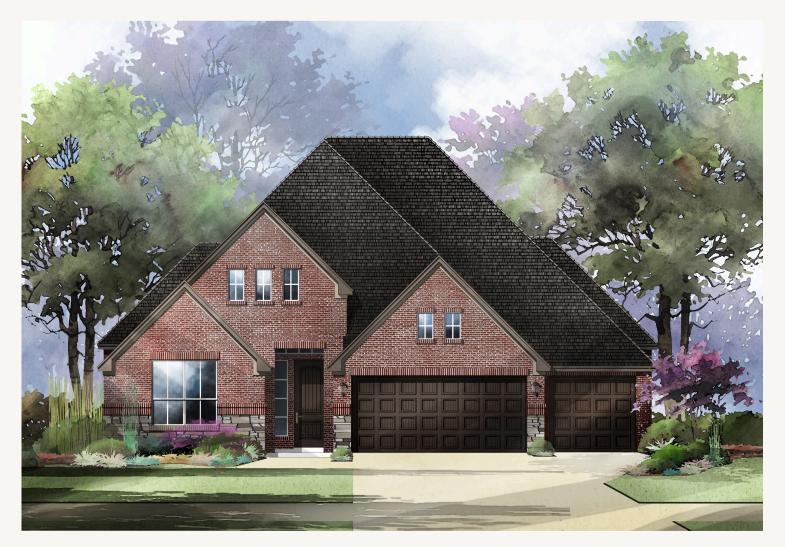

VENTANA : 70'S 1432 GIFFORD PARK HILL : 60-3024F.1

Prices, plans, specifications, square footage and availability subject to change without notice or prior obligation. Dimensions, Lot size and square footage are approximate and may vary upon elevations and/or options selected. Elevation materials may vary per subdivision requirement. Please see your Sales Counselor for more information.