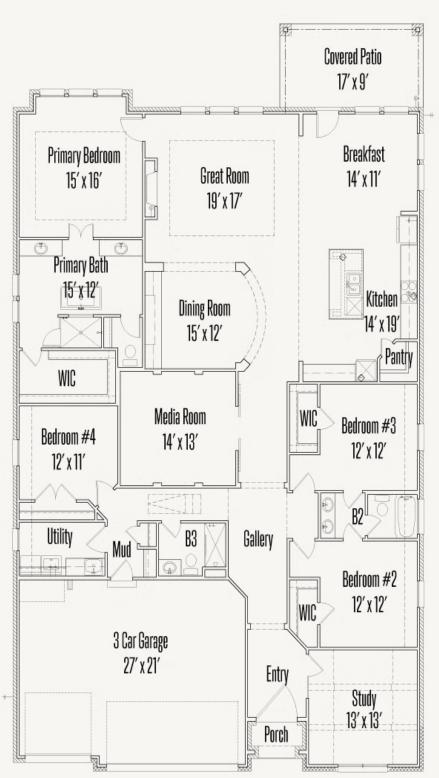

## VENTANA : 70'S 1432 GIFFORD PARK HILL : 60-3024F.1

FLOOR PLAN

Prices, plans, specifications, square footage and availability subject to change without notice or prior obligation. Dimensions, Lot size and square footage are approximate and may vary upon elevations and/or options selected. Elevation materials may vary per subdivision requirement. Please see your Sales Counselor for more information.