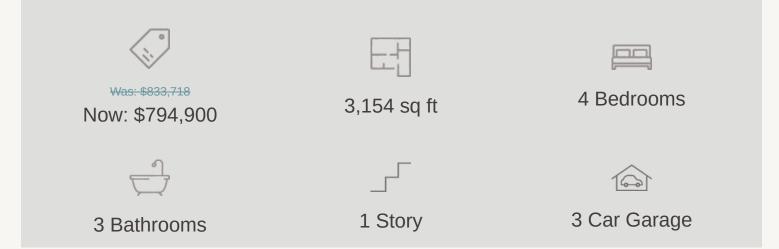

VENTANA : 70'S 1432 GIFFORD PARK HILL : 60-3024F.1

Prices, plans, specifications, square footage and availability subject to change without notice or prior obligation. Dimensions, Lot size and square footage are approximate and may vary upon elevations and/or options selected. Elevation materials may vary per subdivision requirement. Please see your Sales Counselor for more information.