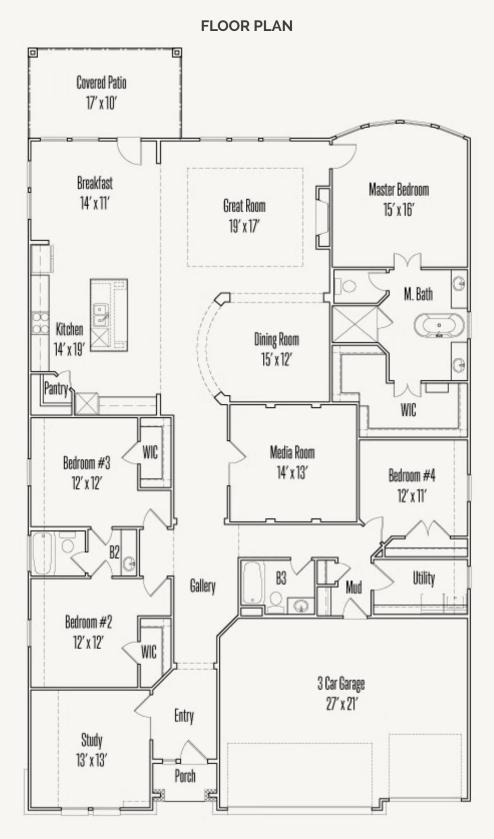

VENTANA : 70'S 1433 ARGYLL PARK HILL : 60-3024F.1

3,053 sq ft

4 Bedrooms

- 3 Bathrooms
- 1 Story

Prices, plans, specifications, square footage and availability subject to change without notice of prior obligation. Dimensions, Lot size and square footage are approximate and may vary upon elevations and/or options selected. Elevation materials may vary per subdivision requirement. Please see your Sales Counselor for more information.