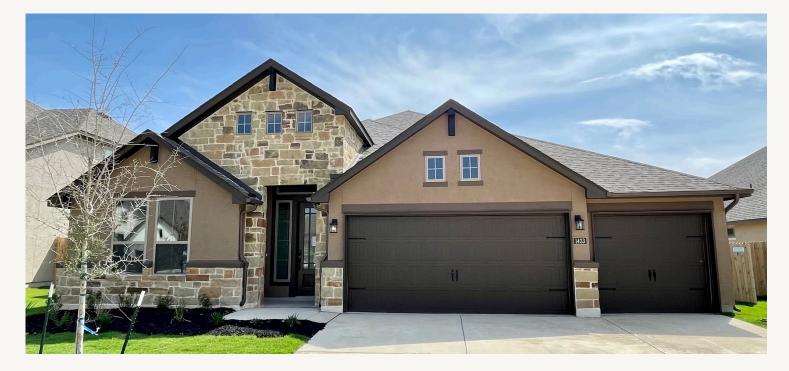

VENTANA : 70'S 1433 ARGYLL PARK HILL : 60-3024F.1

3,053 sq ft

4 Bedrooms

- 3 Bathrooms
- 1 Story

Prices, plans, specifications, square footage and availability subject to change without notice of prior obligation. Dimensions, Lot size and square footage are approximate and may vary upon elevations and/or options selected. Elevation materials may vary per subdivision requirement. Please see your Sales Counselor for more information.