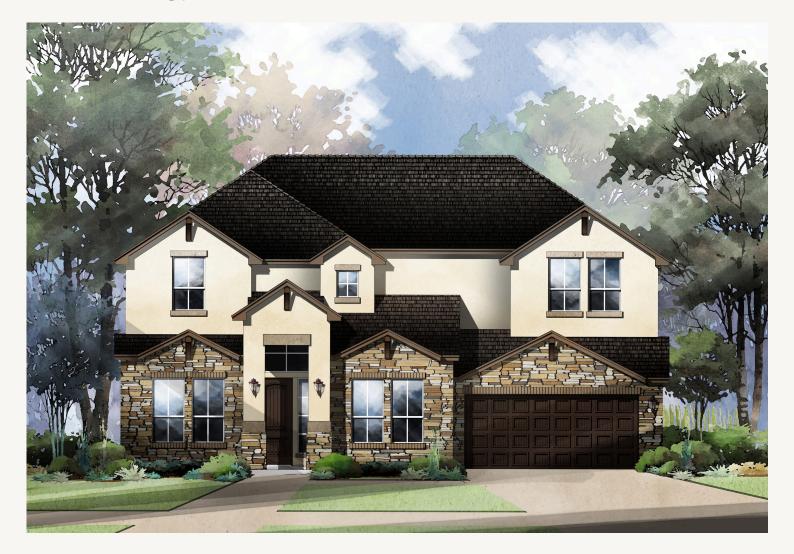

## VENTANA : 70'S 1436 ARGYLL PARK LAFAYETTE : 60-3428F.1

Prices, plans, specifications, square footage and availability subject to change without notice or prior obligation. Dimensions, Lot size and square footage are approximate and may vary upon elevations and/or options selected. Elevation materials may vary per subdivision requirement. Please see your Sales Counselor for more information.