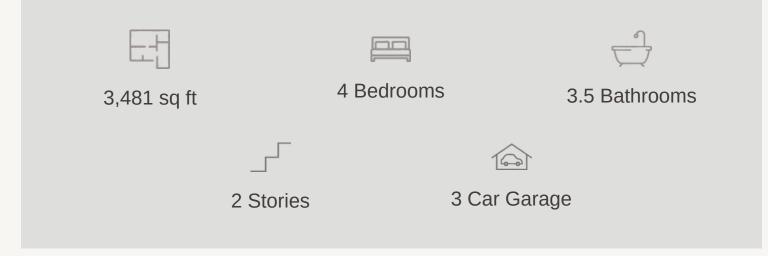

## VENTANA : 70'S 1436 ARGYLL PARK LAFAYETTE : 60-3428F.1

Prices, plans, specifications, square footage and availability subject to change without notice or prior obligation. Dimensions, Lot size and square footage are approximate and may vary upon elevations and/or options selected. Elevation materials may vary per subdivision requirement. Please see your Sales Counselor for more information.