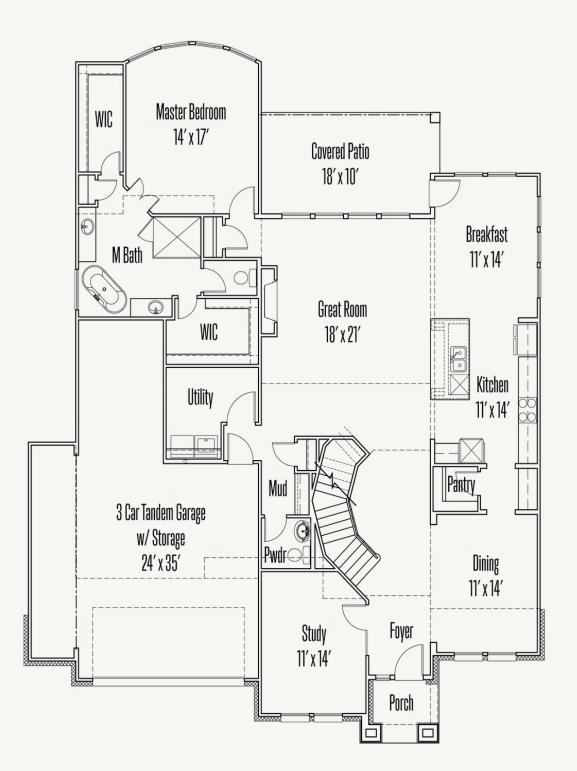

## VENTANA : 70'S 1436 ARGYLL PARK LAFAYETTE : 60-3428F.1





Prices, plans, specifications, square footage and availability subject to change without notice or prior obligation. Dimensions, Lot size and square footage are approximate and may vary upon elevations and/or options selected. Elevation materials may vary per subdivision requirement. Please see your Sales Counselor for more information.





## VENTANA : 70'S 1436 ARGYLL PARK LAFAYETTE : 60-3428F.1

**FIRST FLOOR** 







## VENTANA : 70'S 1436 ARGYLL PARK LAFAYETTE : 60-3428F.1

SECOND FLOOR



Prices, plans, specifications, square footage and availability subject to change without notice or prior obligation. Dimensions, Lot size and square footage are approximate and may vary upon elevations and/or options selected. Elevation materials may vary per subdivision requirement. Please see your Sales Counselor for more information.