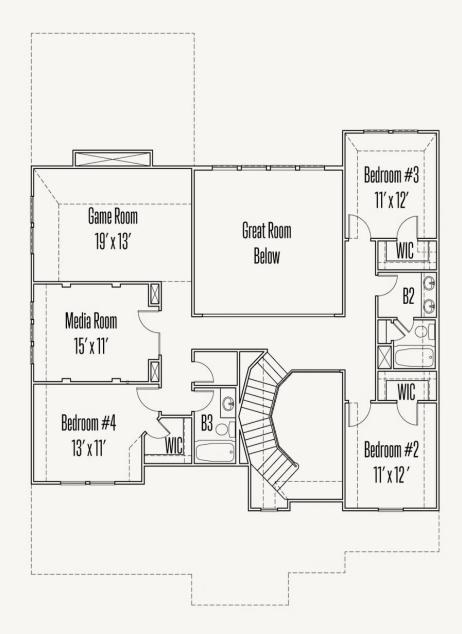

## VENTANA : 70'S 1436 ARGYLL PARK LAFAYETTE : 60-3428F.1

SECOND FLOOR

Prices, plans, specifications, square footage and availability subject to change without notice or prior obligation. Dimensions, Lot size and square footage are approximate and may vary upon elevations and/or options selected. Elevation materials may vary per subdivision requirement. Please see your Sales Counselor for more information.