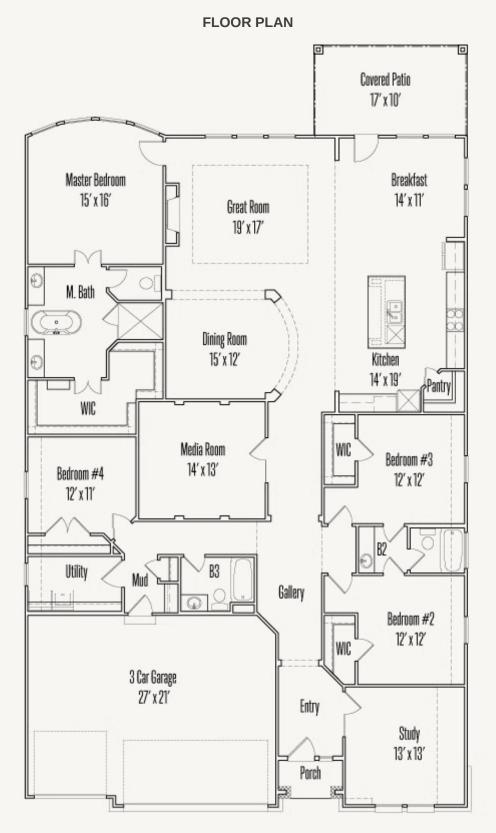

VENTANA : 70'S 1439 LYME PARK HILL : 60-3024F.1

Prices, plans, specifications, square footage and availability subject to change without noise or prior obligation. Dimensions, Lot size and square footage are approximate and may vary upon elevations and/or options selected. Elevation materials may vary per subdivision requirement. Please see your Sales Counselor for more information.

## VENTANA : 70'S 1439 LYME PARK HILL : 60-3024F.1

Prices, plans, specifications, square footage and availability subject to change without notice or prior obligation. Dimensions, Lot size and square footage are approximate and may vary upon elevations and/or options selected. Elevation materials may vary per subdivision requirement. Please see your Sales Counselor for more information.