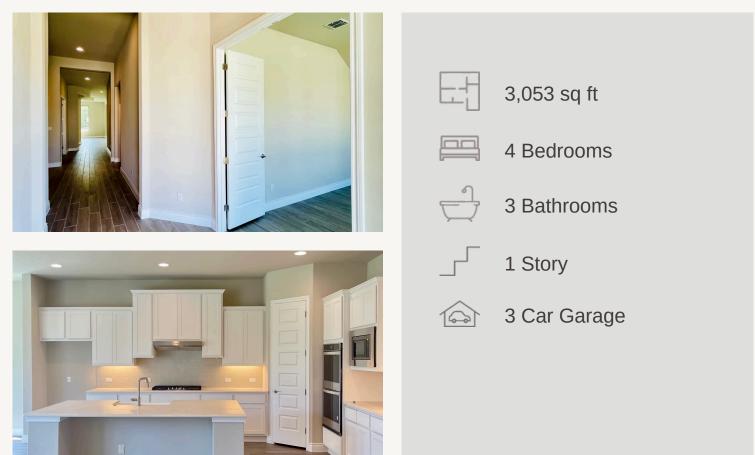

VENTANA : 70'S 1439 LYME PARK HILL : 60-3024F.1

Prices, plans, specifications, square footage and availability subject to change without noise or prior obligation. Dimensions, Lot size and square footage are approximate and may vary upon elevations and/or options selected. Elevation materials may vary per subdivision requirement. Please see your Sales Counselor for more information.

## VENTANA : 70'S 1439 LYME PARK HILL : 60-3024F.1

Prices, plans, specifications, square footage and availability subject to change without notice or prior obligation. Dimensions, Lot size and square footage are approximate and may vary upon elevations and/or options selected. Elevation materials may vary per subdivision requirement. Please see your Sales Counselor for more information.