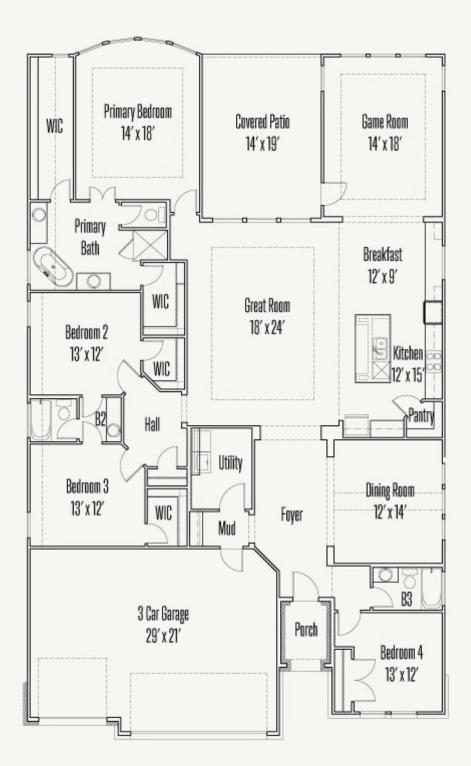

## VENTANA : 70'S 1445 ARGYLL PARK FRANKLIN : 60-2875F.1

**FLOOR PLAN** 

Prices, plans, specifications, square footage and availability subject to change without notice or prior obligation. Dimensions, Lot size and square footage are approximate and may vary upon elevations and/or options selected. Elevation materials may vary per subdivision requirement. Please see your Sales Counselor for more information.