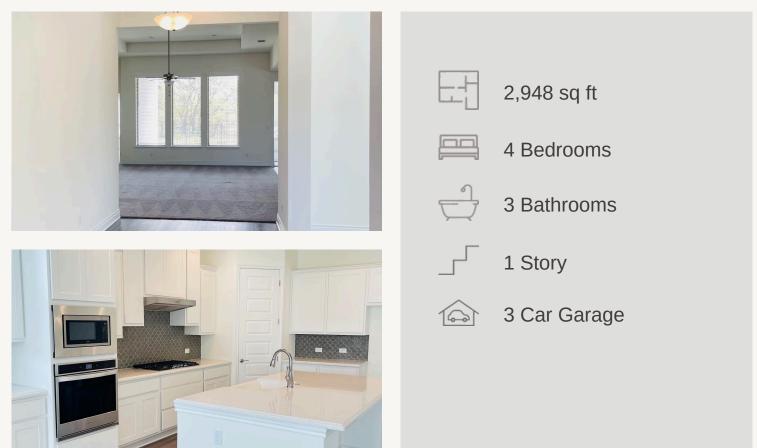

VENTANA : 70'S 1445 ARGYLL PARK FRANKLIN : 60-2875F.1

Prices, plans, specifications, square footage and availability subject to change without nonce or profession. Dimensions, Lot size and square footage are approximate and may vary upon elevations and/or options selected. Elevation materials may vary per subdivision requirement. Please see your Sales Counselor for more information.