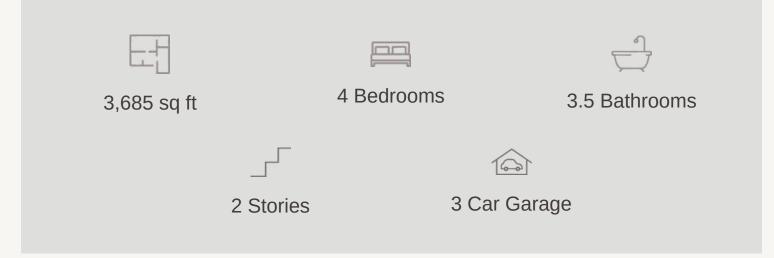

## VENTANA : 70'S 3012 BRISTOW PARK TAYLOR : 60-3628F.1

Prices, plans, specifications, square footage and availability subject to change without notice or prior obligation. Dimensions, Lot size and square footage are approximate and may vary upon elevations and/or options selected. Elevation materials may vary per subdivision requirement. Please see your Sales Counselor for more information.