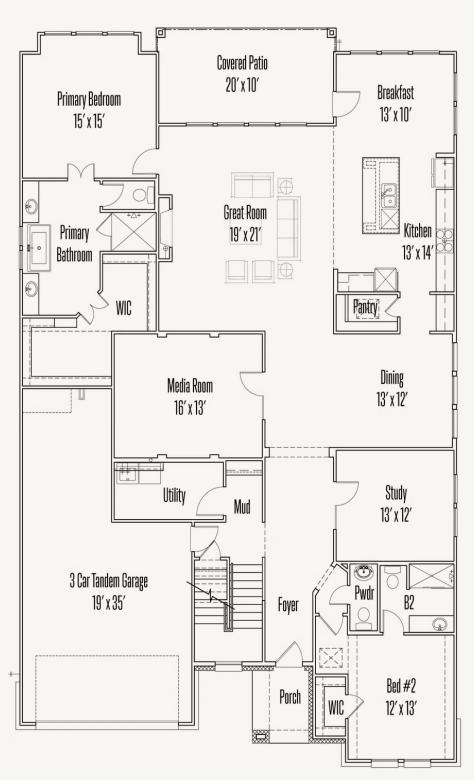

## VENTANA : 70'S 3012 BRISTOW PARK TAYLOR : 60-3628F.1





Prices, plans, specifications, square footage and availability subject to change without notice or prior obligation. Dimensions, Lot size and square footage are approximate and may vary upon elevations and/or options selected. Elevation materials may vary per subdivision requirement. Please see your Sales Counselor for more information.





## VENTANA : 70'S 3012 BRISTOW PARK TAYLOR : 60-3628F.1



**FIRST FLOOR** 





## VENTANA : 70'S 3012 BRISTOW PARK TAYLOR : 60-3628F.1

Great Room Below Dining Room Bedroom #4 Below 12' x 13' Game Room 15′ x 23′ WIC B3 G Bedroom #3 13' x 12' WIC

SECOND FLOOR