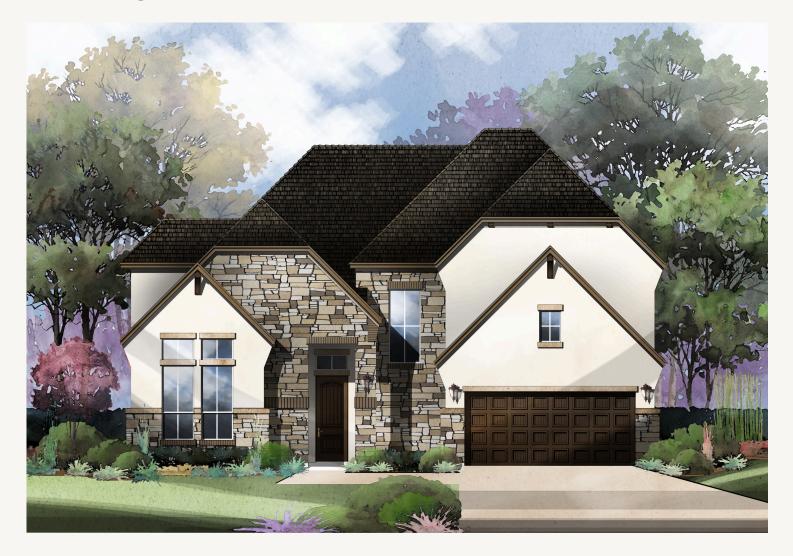

## VENTANA : 70'S 3012 BRISTOW PARK TAYLOR : 60-3628F.1

Prices, plans, specifications, square footage and availability subject to change without notice or prior obligation. Dimensions, Lot size and square footage are approximate and may vary upon elevations and/or options selected. Elevation materials may vary per subdivision requirement. Please see your Sales Counselor for more information.