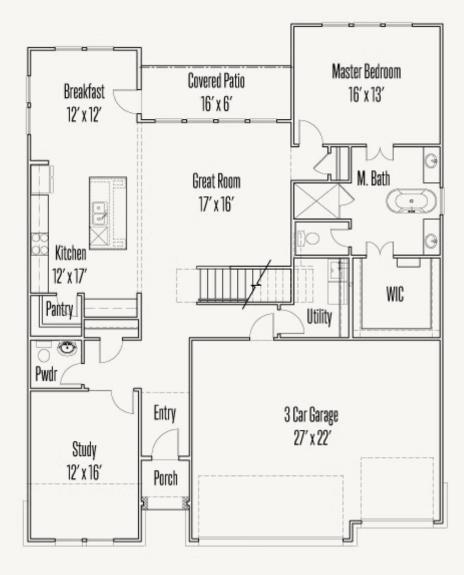

## VENTANA : 70'S ABBEY : 60-2758F.1

**FIRST FLOOR** 

Prices, plans, specifications, square footage and availability subject to change without notice or prior obligation. Dimensions, Lot size and square footage are approximate and may vary upon elevations and/or options selected. Elevation materials may vary per subdivision requirement. Please see your Sales Counselor for more information.