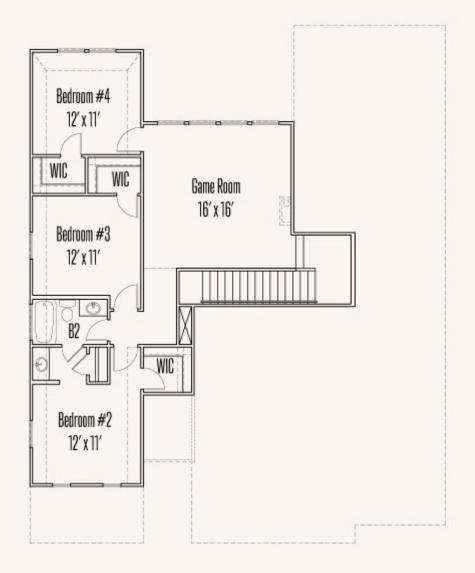

Prices, plans, specifications, square footage and availability subject to change without notice or prior obligation. Dimensions, Lot size and square footage are approximate and may vary upon elevations and/or options selected. Elevation materials may vary per subdivision requirement. Please see your Sales Counselor for more information.





## VENTANA : 70'S ABBEY : 60-2758F.1

**FIRST FLOOR** 



Prices, plans, specifications, square footage and availability subject to change without notice or prior obligation. Dimensions, Lot size and square footage are approximate and may vary upon elevations and/or options selected. Elevation materials may vary per subdivision requirement. Please see your Sales Counselor for more information.





## VENTANA : 70'S ABBEY : 60-2758F.1

SECOND FLOOR