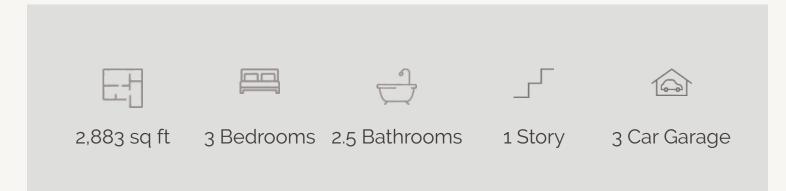

## VENTANA : 70'S ROBERTSON : 60-2873F.1

FLOOR PLAN\_A

Prices, plans, specifications, square footage and availability subject to change without notice or prior obligation. Dimensions, Lot size and square footage are approximate and may vary upon elevations and/or options selected. Elevation materials may vary per subdivision requirement. Please see your Sales Counselor for more information.