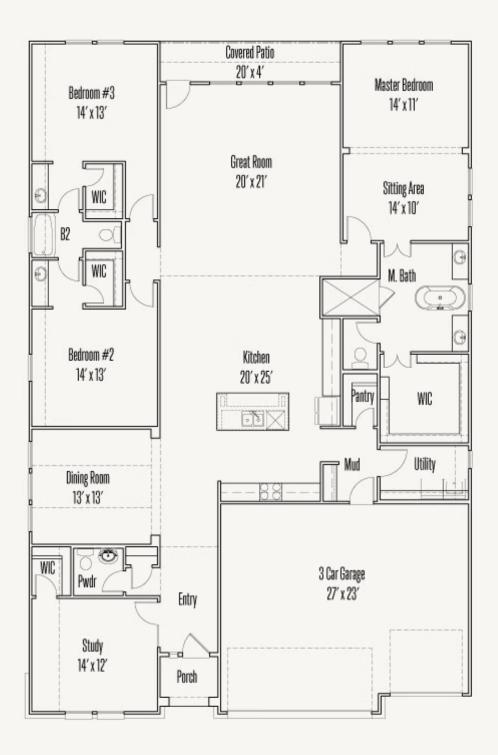

## VENTANA : 70'S ROBERTSON : 60-2873F.1

FLOOR PLAN\_A

Prices, plans, specifications, square footage and availability subject to change without notice or prior obligation. Dimensions, Lot size and square footage are approximate and may vary upon elevations and/or options selected. Elevation materials may vary per subdivision requirement. Please see your Sales Counselor for more information.