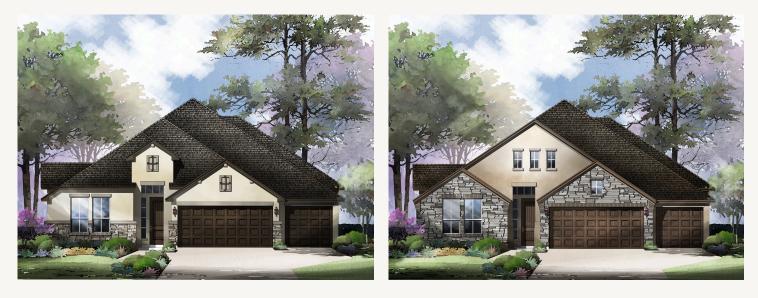

## VENTANA : 70'S ROBERTSON : 60-2873F.1

Elevation A

Elevation B

Elevation C

2,883 sq ft 3 Bedrooms 2.5 Bathrooms 1 Story 3 Car Garage

Prices, plans, specifications, square footage and availability subject to change without notice or prior obligation. Dimensions, Lot size and square footage are approximate and may vary upon elevations and/or options selected. Elevation materials may vary per subdivision requirement. Please see your Sales Counselor for more information.