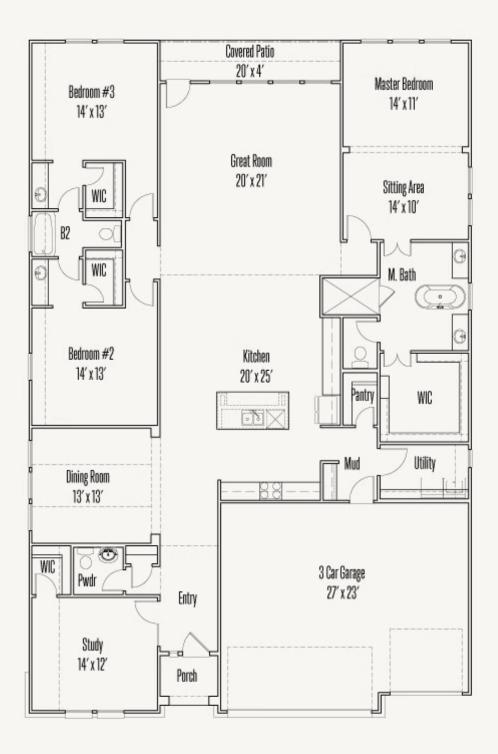

## VENTANA : 70'S ROBERTSON : 60-2873F.1

FLOOR PLAN\_A

Prices, plans, specifications, square footage and availability subject to change without notice or prior obligation. Dimensions, Lot size and square footage are approximate and may vary upon elevations and/or options selected. Elevation materials may vary per subdivision requirement. Please see your Sales Counselor for more information.