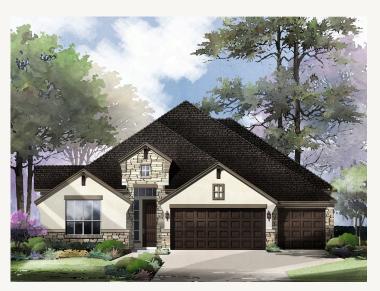

## VENTANA : 70'S ROBERTSON : 60-2873F.1

Elevation A

Elevation B

Elevation C

2,883 sq ft 3 Bedrooms 2.5 Bathrooms 1 Story 3 Car Garage

Prices, plans, specifications, square footage and availability subject to change without notice or prior obligation. Dimensions, Lot size and square footage are approximate and may vary upon elevations and/or options selected. Elevation materials may vary per subdivision requirement. Please see your Sales Counselor for more information.