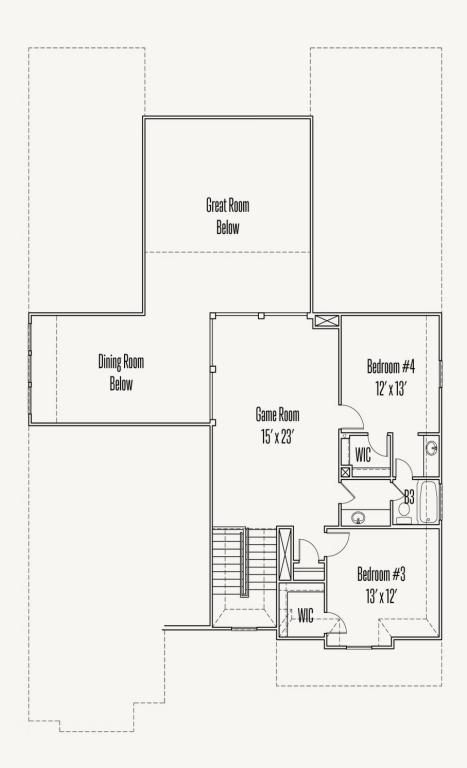

## VENTANA : 70'S TAYLOR : 60-3628F.1

## SECOND FLOOR\_B

Prices, plans, specifications, square footage and availability subject to change without notice or prior obligation. Dimensions, Lot size and square footage are approximate and may vary upon elevations and/or options selected. Elevation materials may vary per subdivision requirement. Please see your Sales Counselor for more information.