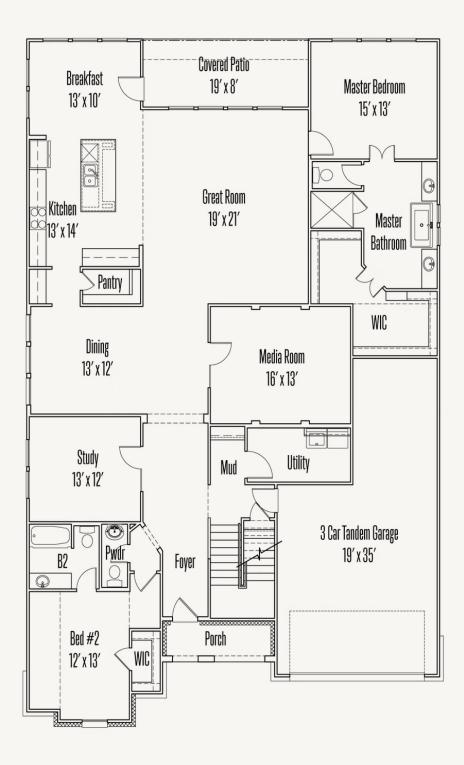

## VENTANA : 70'S TAYLOR : 60-3628F.1

FIRST FLOOR\_B

Prices, plans, specifications, square footage and availability subject to change without notice or prior obligation. Dimensions, Lot size and square footage are approximate and may vary upon elevations and/or options selected. Elevation materials may vary per subdivision requirement. Please see your Sales Counselor for more information.