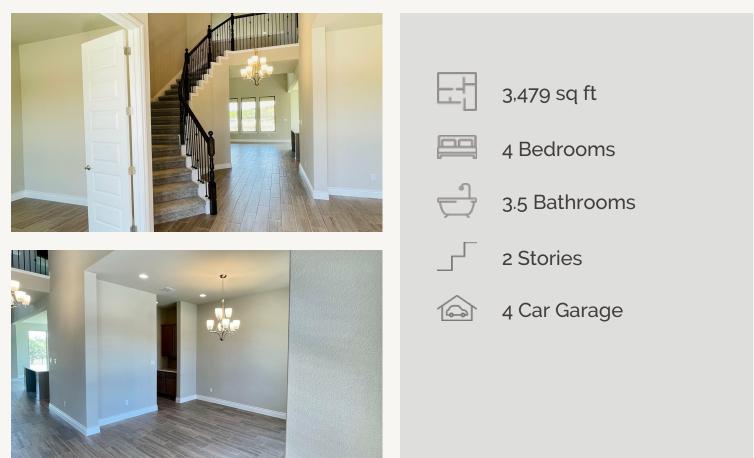

## VENTANA : 70'S 1391 LYME PARK LAFAYETTE : 60-3428F.1

Prices, plans, specifications, square footage and availability subject to change without notice or prior obligation. Dimensions, Lot size and square footage are approximate and may vary upon elevations and/or options selected. Elevation materials may vary per subdivision requirement. Please see your Sales Counselor for more information.