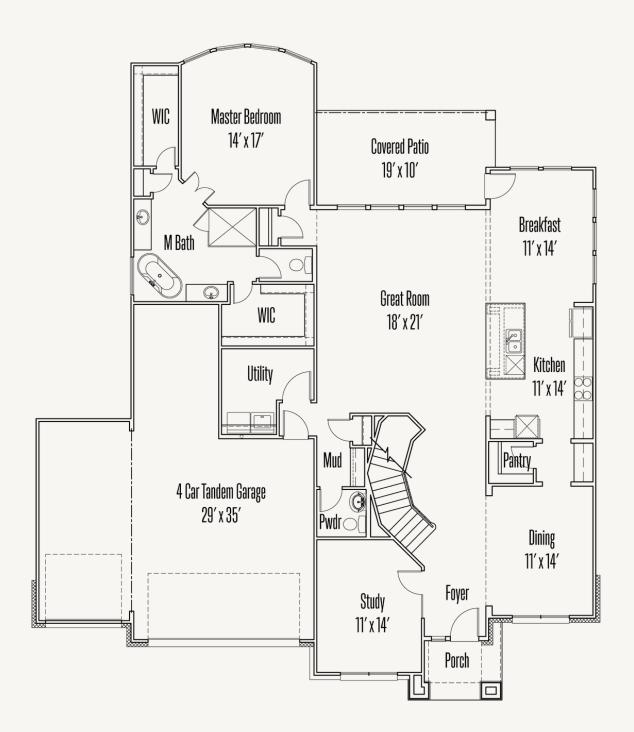

## VENTANA : 70'S 1391 LYME PARK LAFAYETTE : 60-3428F.1

**FIRST FLOOR** 

Prices, plans, specifications, square footage and availability subject to change without notice or prior obligation. Dimensions, Lot size and square footage are approximate and may vary upon elevations and/or options selected. Elevation materials may vary per subdivision requirement. Please see your Sales Counselor for more information.