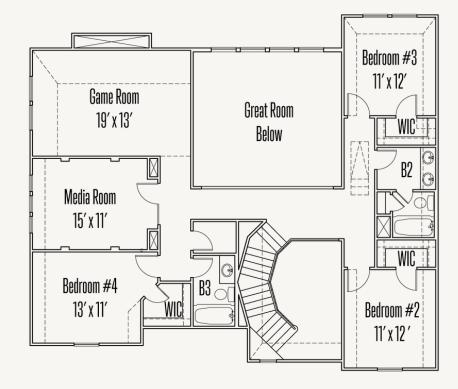

e footage and availability subject to change without notice or prior obligation. Dimensions, Lot size and square footage are approximate and may vary upon elevations and/or options selected. Elevation materials may vary per subdivision requirement. Please see your Sales Counselor for more information.





## VENTANA : 70'S 1391 LYME PARK LAFAYETTE : 60-3428F.1

**FIRST FLOOR** 



Prices, plans, specifications, square footage and availability subject to change without notice or prior obligation. Dimensions, Lot size and square footage are approximate and may vary upon elevations and/or options selected. Elevation materials may vary per subdivision requirement. Please see your Sales Counselor for more information.





## VENTANA : 70'S 1391 LYME PARK LAFAYETTE : 60-3428F.1

SECOND FLOOR