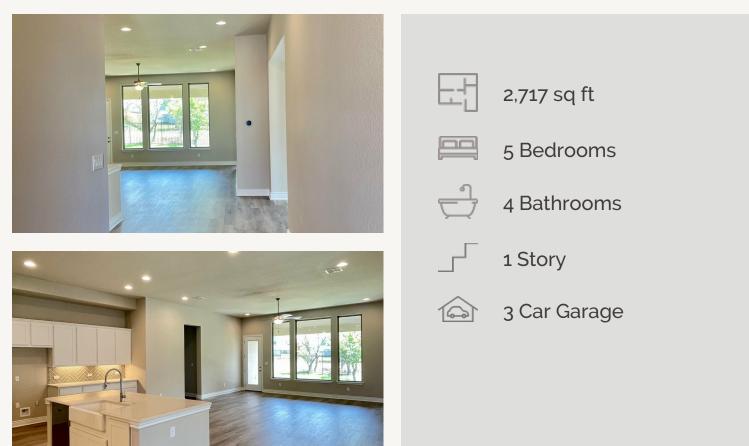

VENTANA : 70'S 1435 LYME PARK NEWTON : 60-2572F.1

nees, plans, specifications, square footage and availability subject to change without notice or prior obligation. Dimensions, Lot size and square footage are approximate and may vary upon elevations and/or options selected. Elevation materials may vary per subdivision requirement. Please see your Sales Counselor for more information.

## VENTANA : 70'S **1435 LYME PARK** NEWTON : 60-2572F.1

Prices, plans, specifications, square footage and availability subject to change without notice or prior obligation. Dimensions, Lot size and square footage are approximate and may vary upon elevations and/or options selected. Elevation materials may vary per subdivision requirement. Please see your Sales Counselor for more information.