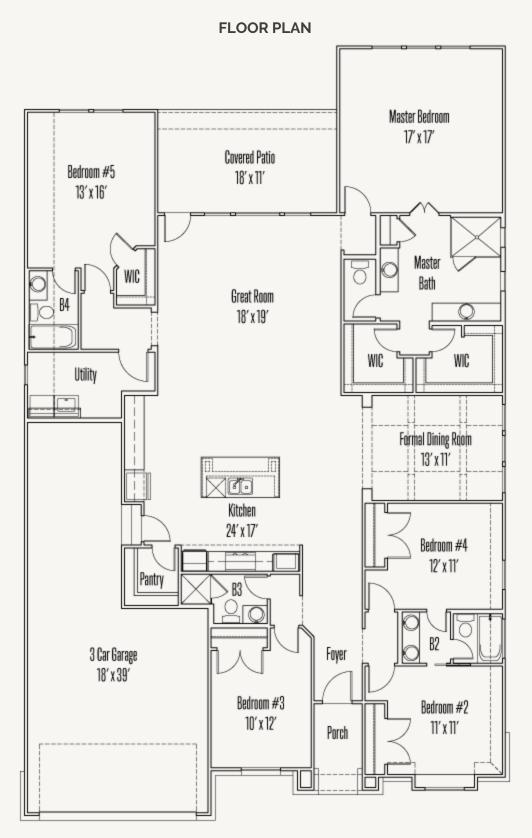

VENTANA : 70'S 1435 LYME PARK NEWTON : 60-2572F.1

nees, plans, specifications, square footage and availability subject to change without notice or prior obligation. Dimensions, Lot size and square footage are approximate and may vary upon elevations and/or options selected. Elevation materials may vary per subdivision requirement. Please see your Sales Counselor for more information.

## VENTANA : 70'S **1435 LYME PARK** NEWTON : 60-2572F.1

Prices, plans, specifications, square footage and availability subject to change without notice or prior obligation. Dimensions, Lot size and square footage are approximate and may vary upon elevations and/or options selected. Elevation materials may vary per subdivision requirement. Please see your Sales Counselor for more information.