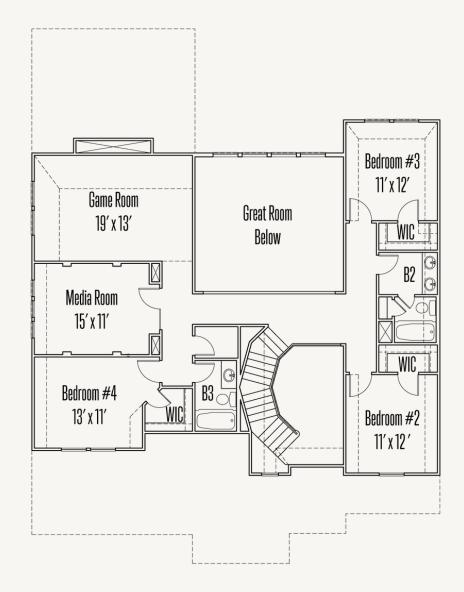

## VENTANA : 70'S 1436 ARGYLL PARK LAFAYETTE : 60-3428F.1

SECOND FLOOR

Prices, plans, specifications, square footage and availability subject to change without notice or prior obligation. Dimensions, Lot size and square footage are approximate and may vary upon elevations and/or options selected. Elevation materials may vary per subdivision requirement. Please see your Sales Counselor for more information.