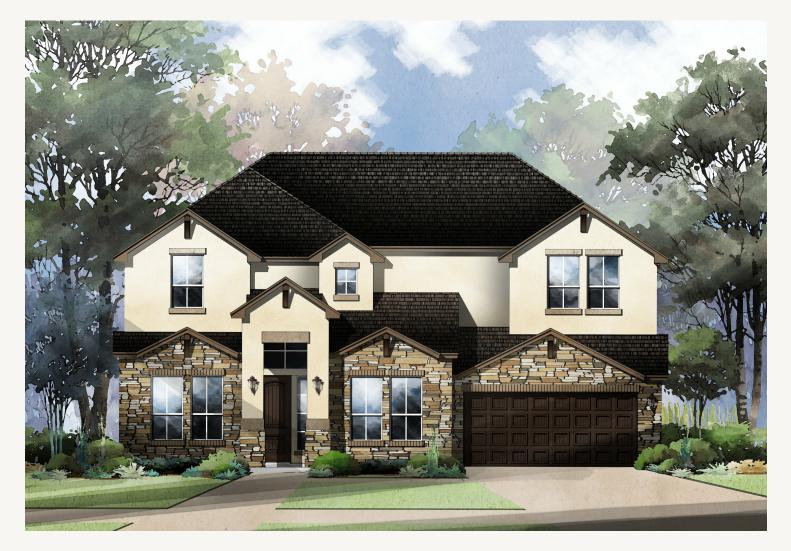

## VENTANA : 70'S 1436 ARGYLL PARK LAFAYETTE : 60-3428F.1

Prices, plans, specifications, square footage and availability subject to change without notice or prior obligation. Dimensions, Lot size and square footage are approximate and may vary upon elevations and/or options selected. Elevation materials may vary per subdivision requirement. Please see your Sales Counselor for more information.