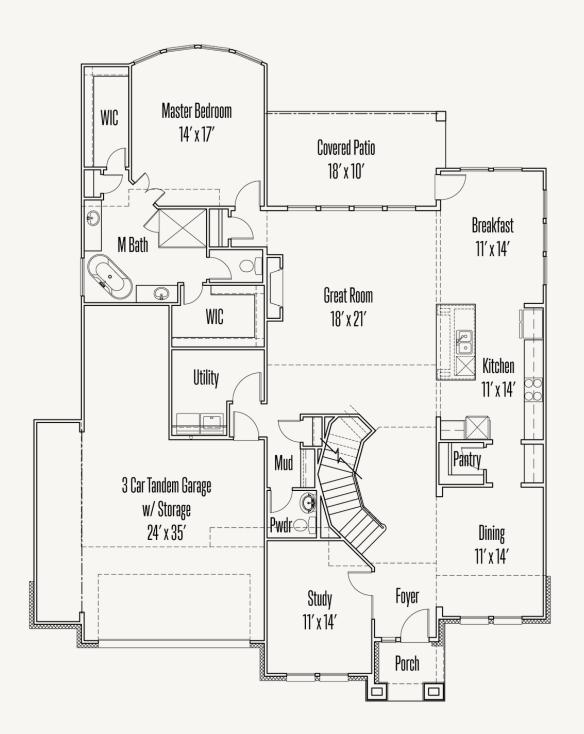

## VENTANA : 70'S 1436 ARGYLL PARK LAFAYETTE : 60-3428F.1

**FIRST FLOOR** 

Prices, plans, specifications, square footage and availability subject to change without notice or prior obligation. Dimensions, Lot size and square footage are approximate and may vary upon elevations and/or options selected. Elevation materials may vary per subdivision requirement. Please see your Sales Counselor for more information.