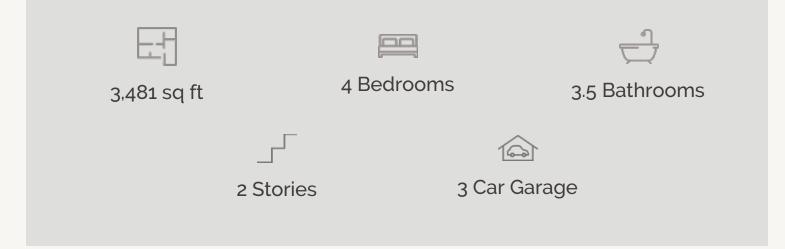

## VENTANA : 70'S 1436 ARGYLL PARK LAFAYETTE : 60-3428F.1

Prices, plans, specifications, square footage and availability subject to change without notice or prior obligation. Dimensions, Lot size and square footage are approximate and may vary upon elevations and/or options selected. Elevation materials may vary per subdivision requirement. Please see your Sales Counselor for more information.