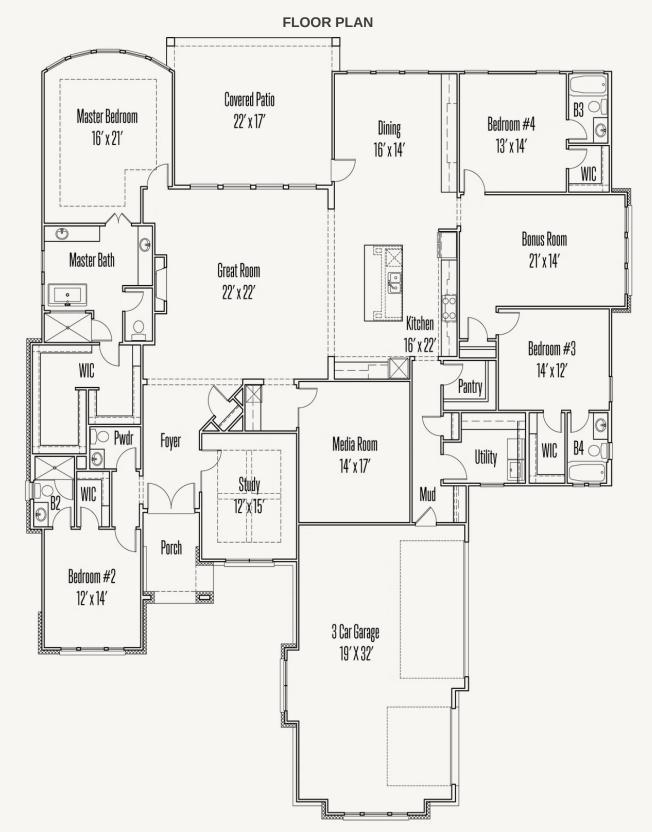

## BUNKER RANCH ESTATES 148 MAE POINT HEREFORD : 90-3834S.1

3 Car Garage

Prices, plans, specifications, square footage and availability subject to change inclusion of the proof obligation. Dimensions, Lot size and square footage are approximate and may vary upon elevations and/or options selected. Elevation materials may vary per subdivision requirement. Please see your Sales Counselor for more information.

BUNKER RANCH ESTATES
148 MAE POINT

HEREFORD : 90-3834S.1

Prices, plans, specifications, square footage and availability subject to change without notice or prior obligation. Dimensions, Lot size and square footage are approximate and may vary upon elevations and/or options selected. Elevation materials may vary per subdivision requirement. Please see your Sales Counselor for more information.