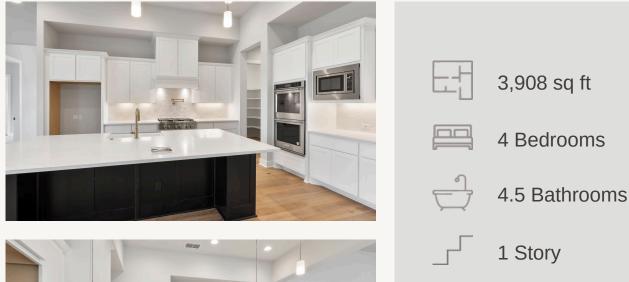

BUNKER RANCH ESTATES
148 MAE POINT

HEREFORD : 90-3834S.1

Prices, plans, specifications, square footage and availability subject to change without notice or prior obligation. Dimensions, Lot size and square footage are approximate and may vary upon elevations and/or options selected. Elevation materials may vary per subdivision requirement. Please see your Sales Counselor for more information.