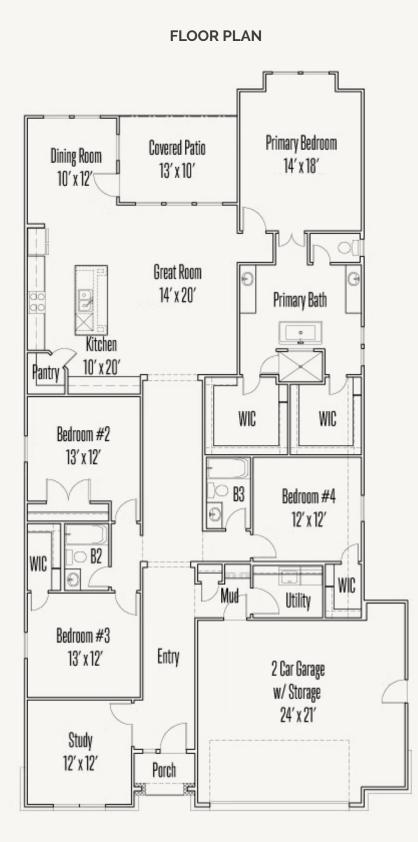

## HIGHLAND VILLAGE : 45'S & 50'S 228 ALISTAIR DRIVE EMILY : 50-2554F.1

2,580 sq ft

4 Bedrooms

3 Bathrooms

2 Car Garage Plus Storage

Prices, plans, specifications, square footage and availability subject to change without notice or prior obligation. Dimensions, Lot size and square footage are approximate and may vary upon elevations and/or options selected. Elevation materials may vary per subdivision requirement. Please see your Sales Counselor for more information.

## HIGHLAND VILLAGE : 45'S & 50'S 228 ALISTAIR DRIVE

EMILY : 50-2554F.1

Prices, plans, specifications, square footage and availability subject to change without notice or prior obligation. Dimensions, Lot size and square footage are approximate and may vary upon elevations and/or options selected. Elevation materials may vary per subdivision requirement. Please see your Sales Counselor for more information.