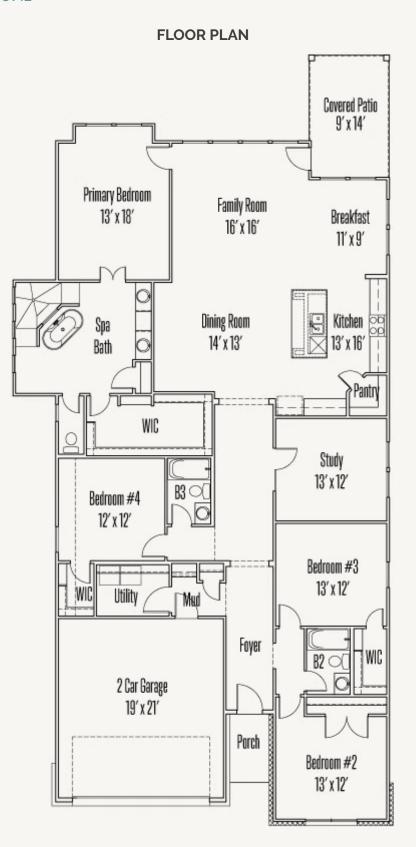

## HIGHLAND VILLAGE : 45'S & 50'S 313 VENETA LANE MARSHALL : 50-2540F.1

Prices, plans, specifications, square footage and availability subject to change without notice or prior obligation. Dimensions, Lot size and square footage are approximate and may vary upon elevations and/or options selected. Elevation materials may vary per subdivision requirement. Please see your Sales Counselor for more information.