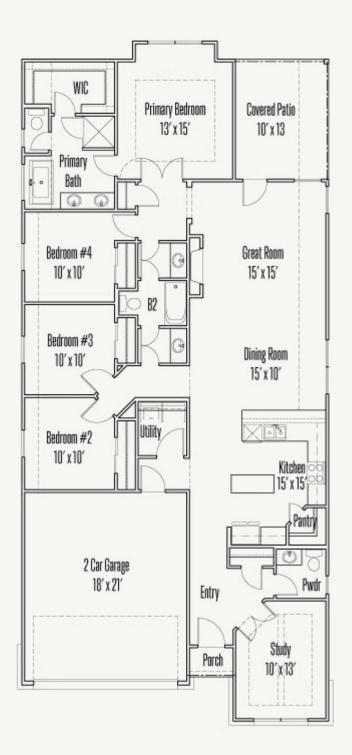

## HIGHLAND VILLAGE : 45'S & 50'S 418 RALEIGH DRIVE ISAAC : 45-1853F.1

**FLOOR PLAN** 

Prices, plans, specifications, square footage and availability subject to change without notice or prior obligation. Dimensions, Lot size and square footage are approximate and may vary upon elevations and/or options selected. Elevation materials may vary per subdivision requirement. Please see your Sales Counselor for more information.