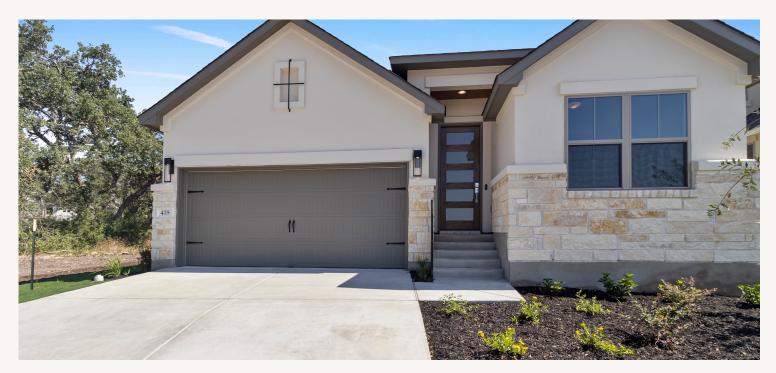

## HIGHLAND VILLAGE : 45'S & 50'S 418 RALEIGH DRIVE

ISAAC : 45-1853F.1

1,882 sq ft

4 Bedrooms

- 2.5 Bathrooms
- 1 Story

2 Car Garage

Prices, plans, specifications, square footage and availability subject to change without notice or prior obligation. Dimensions, Lot size and square footage are approximate and may vary upon elevations and/or options selected. Elevation materials may vary per subdivision requirement. Please see your Sales Counselor for more information.