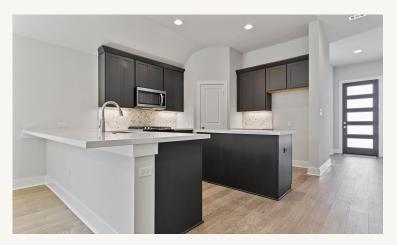

## HIGHLAND VILLAGE : 45'S & 50'S 418 RALEIGH DRIVE

ISAAC : 45-1853F.1

1,882 sq ft

4 Bedrooms

- 2.5 Bathrooms
- 1 Story

2 Car Garage

Prices, plans, specifications, square footage and availability subject to change without notice or prior obligation. Dimensions, Lot size and square footage are approximate and may vary upon elevations and/or options selected. Elevation materials may vary per subdivision requirement. Please see your Sales Counselor for more information.