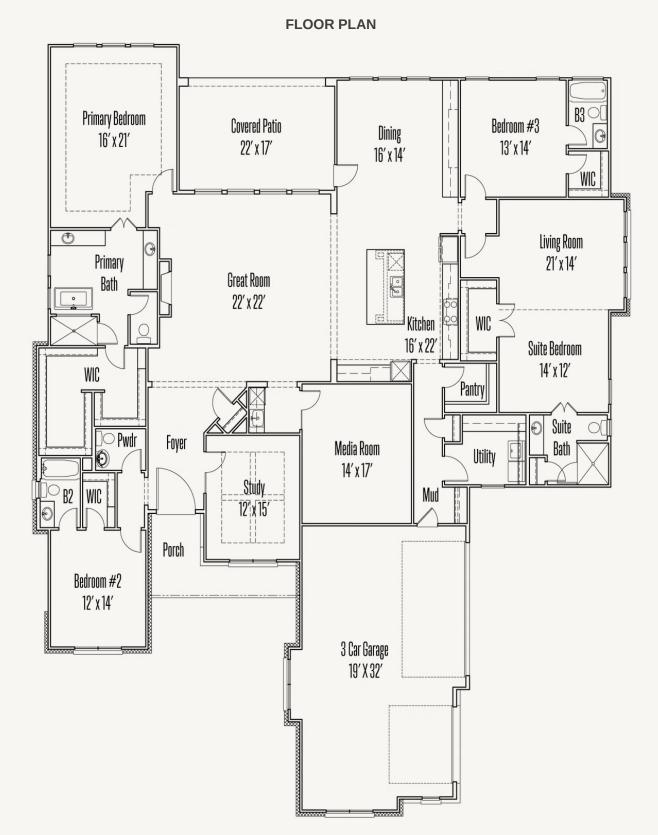

## NORTHGATE RANCH **101 SPENCE LANE** HEREFORD : 90-3834S.1

Prices, plans, specifications, square footage and availability subject to change without notice or prior obligation. Dimensions, Lot size and square footage are approximate and may vary upon elevations and/or options selected. Elevation materials may vary per subdivision requirement. Please see your Sales Counselor for more information.