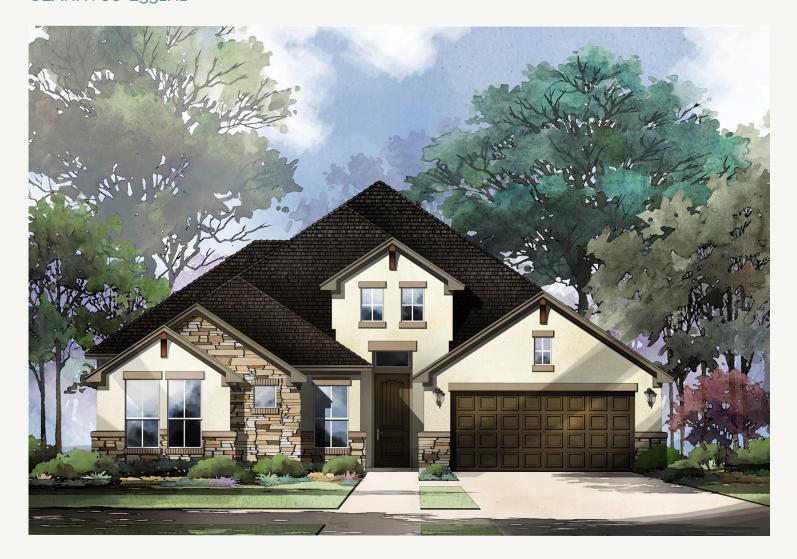

## LEGACY AT LAKE DUNLAP : 60'S 209 GRAND LEGACY CLARK : 60-2551F.1

Prices, plans, specifications, square footage and availability subject to change without notice or prior obligation. Dimensions, Lot size and square footage are approximate and may vary upon elevations and/or options selected. Elevation materials may vary per subdivision requirement. Please see your Sales Counselor for more information.