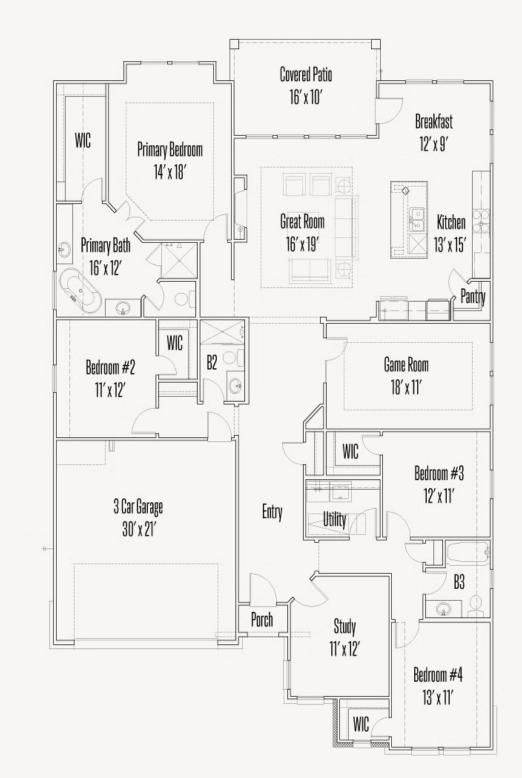

## LEGACY AT LAKE DUNLAP : 60'S 209 GRAND LEGACY CLARK : 60-2551F.1

FLOOR PLAN

Prices, plans, specifications, square footage and availability subject to change without notice or prior obligation. Dimensions, Lot size and square footage are approximate and may vary upon elevations and/or options selected. Elevation materials may vary per subdivision requirement. Please see your Sales Counselor for more information.