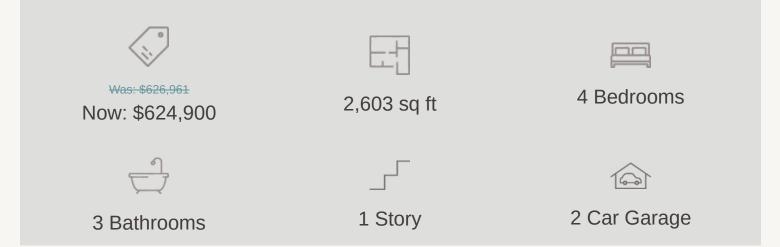

## LEGACY AT LAKE DUNLAP : 60'S 209 GRAND LEGACY CLARK : 60-2551F.1

Prices, plans, specifications, square footage and availability subject to change without notice or prior obligation. Dimensions, Lot size and square footage are approximate and may vary upon elevations and/or options selected. Elevation materials may vary per subdivision requirement. Please see your Sales Counselor for more information.