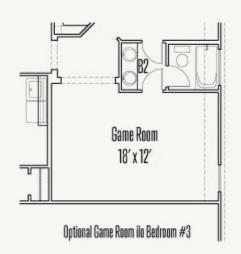

# FRANKLIN: 60-2875F.1



Elevation A



Elevation B



Elevation E



Elevation N





### FRANKLIN: 60-2875F.1

### FP\_FRANKLIN\_A





## FRANKLIN: 60-2875F.1



Optional Ceiling Treatment with Optional Fireplace at Great Room



Optional Ceiling Treatment at Primary Bedroom



Optional Bay at Formal Dining



Optional Ceiling Treatment & Optional Bay at Formal Dining





Optional Ceiling Treatment at Game Room





## FRANKLIN: 60-2875F.1





Optional Study ilo Dining Room





Optional Garden tub ilo Freestanding tub in Primary Bath

Optional Extended Primary Bedroom Closet ilo Retreat







Optional Shower ilo tub at Bath #3

Optional Shower ilo tub at Bath #2





# FRANKLIN: 60-2875F.1







## FRANKLIN: 60-2875F.1







### FRANKLIN: 60-2875F.1







## FRANKLIN: 60-2875F.1



Optional Box Bay at Primary Bedroom



Optional Box Bay at Dining Room