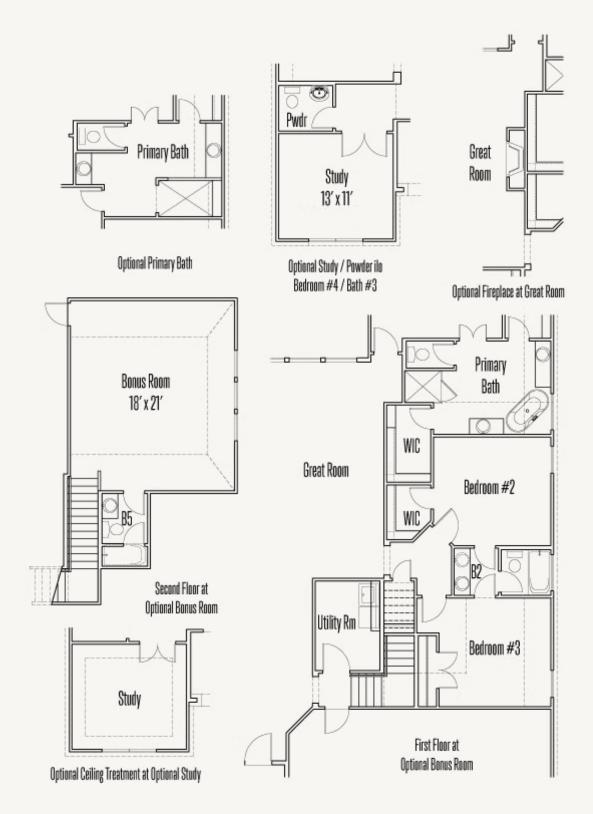

## FRANKLIN: 60-2875F.1

Optional Ceiling Treatment with Optional Fireplace at Great Room

Optional Ceiling Treatment at Primary Bedroom

Optional Bay at Formal Dining

Optional Ceiling Treatment & Optional Bay at Formal Dining

## FRANKLIN: 60-2875F.1

Optional Study ilo Dining Room

Optional Garden tub ilo Freestanding tub in Primary Bath

Optional Extended Primary Bedroom Closet ilo Retreat

Optional Shower ilo tub at Bath #3

Optional Shower ilo tub at Bath #2

## FRANKLIN: 60-2875F.1

Optional Box Bay at Primary Bedroom

Optional Box Bay at Dining Room