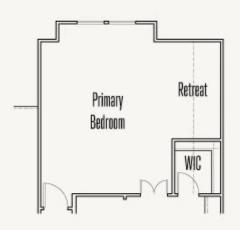

## FRANKLIN: 60-2875F.1

Optional Box Bay at Primary Bedroom

Optional Box Bay at Dining Room