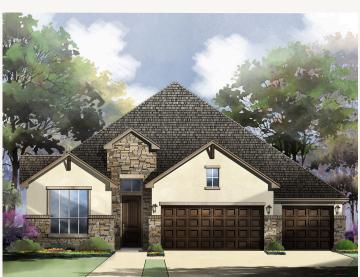

# FRANKLIN: 60-2875F.1



Elevation A



Elevation B



Elevation E



Elevation N





### FRANKLIN: 60-2875F.1

### FP\_FRANKLIN\_A





## FRANKLIN: 60-2875F.1



Optional Ceiling Treatment with Optional Fireplace at Great Room



Optional Ceiling Treatment at Primary Bedroom



Optional Bay at Formal Dining



Optional Ceiling Treatment & Optional Bay at Formal Dining





Optional Ceiling Treatment at Game Room





## FRANKLIN: 60-2875F.1





Optional Study ilo Dining Room





Optional Garden tub ilo Freestanding tub in Primary Bath

Optional Extended Primary Bedroom Closet ilo Retreat







Optional Shower ilo tub at Bath #3

Optional Shower ilo tub at Bath #2





# FRANKLIN: 60-2875F.1







## FRANKLIN: 60-2875F.1







### FRANKLIN: 60-2875F.1







## FRANKLIN: 60-2875F.1



Optional Box Bay at Primary Bedroom



Optional Bo