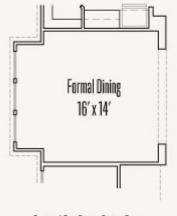

## FRANKLIN: 60-2875F.1

Optional Box Bay at Primary Bedroom

Optional Box Bay at Dining Room