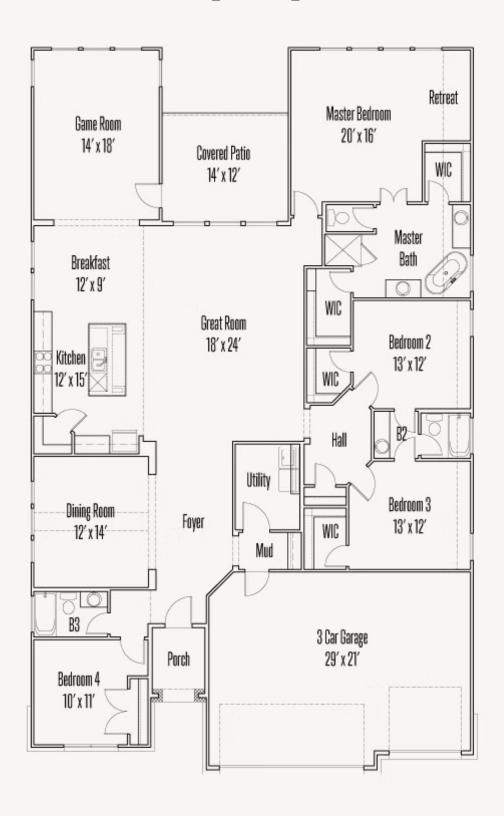

# FRANKLIN: 60-2875F.1



Elevation A



Elevation B



Elevation E



Elevation N





### FRANKLIN: 60-2875F.1

### FP\_FRANKLIN\_A





## FRANKLIN: 60-2875F.1



Optional Ceiling Treatment with Optional Fireplace at Great Room



Optional Ceiling Treatment at Primary Bedroom



Optional Bay at Formal Dining



Optional Ceiling Treatment & Optional Bay at Formal Dining





Optional Ceiling Treatment at Game Room





## FRANKLIN: 60-2875F.1





Optional Study ilo Dining Room





Optional Garden tub ilo Freestanding tub in Primary Bath

Optional Extended Primary Bedroom Closet ilo Retreat







Optional Shower ilo tub at Bath #3

Optional Shower ilo tub at Bath #2





# FRANKLIN: 60-2875F.1







## FRANKLIN: 60-2875F.1







### FRANKLIN: 60-2875F.1







## FRANKLIN: 60-2875F.1



Optional Box Bay at Primary Bedroom



Optional Box Bay at Dining Room