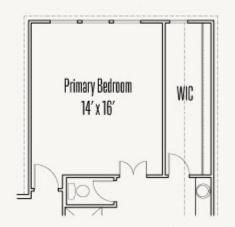

## FRANKLIN: 60-2875F.1

Optional Study ilo Dining Room

Optional Garden tub ilo Freestanding tub in Primary Bath

Optional Extended Primary Bedroom Closet ilo Retreat

Optional Shower ilo tub at Bath #3

Optional Shower ilo tub at Bath #2

## FRANKLIN: 60-2875F.1

Optional Box Bay at Primary Bedroom

Optional Box Bay at Dining Room