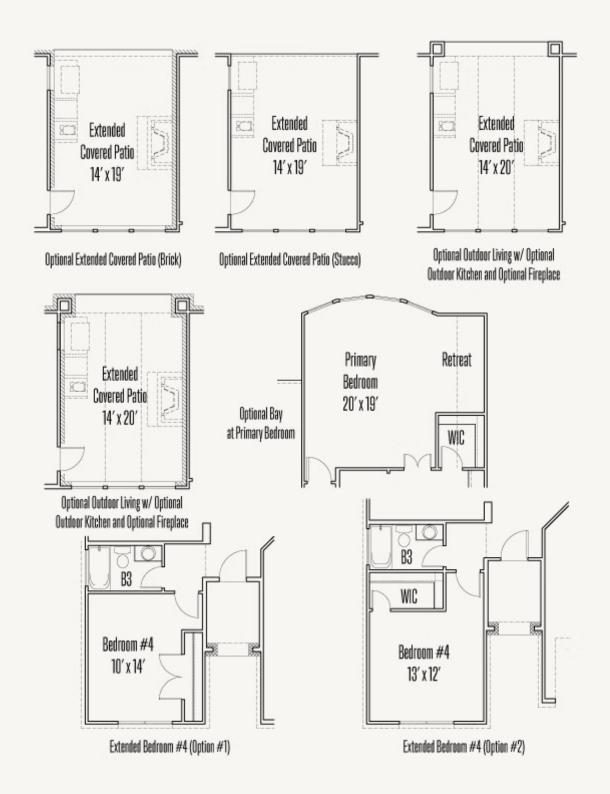

# FRANKLIN: 60-2875F.1



Elevation A



Elevation B



Elevation E



Elevation N





### FRANKLIN: 60-2875F.1

### FP\_FRANKLIN\_A





## FRANKLIN: 60-2875F.1



Optional Ceiling Treatment with Optional Fireplace at Great Room



Optional Ceiling Treatment at Primary Bedroom



Optional Bay at Formal Dining



Optional Ceiling Treatment & Optional Bay at Formal Dining





Optional Ceiling Treatment at Game Room





## FRANKLIN: 60-2875F.1





Optional Study ilo Dining Room





Optional Garden tub ilo Freestanding tub in Primary Bath

Optional Extended Primary Bedroom Closet ilo Retreat







Optional Shower ilo tub at Bath #3

Optional Shower ilo tub at Bath #2





# FRANKLIN: 60-2875F.1







## FRANKLIN: 60-2875F.1







### FRANKLIN: 60-2875F.1







## FRANKLIN: 60-2875F.1



Optional Box Bay at Primary Bedroom



Optional Box Bay at Dining Room