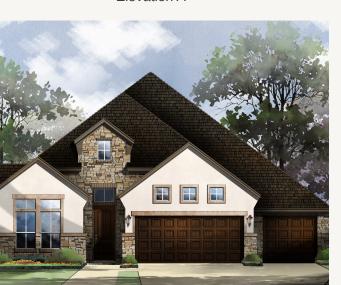

# FRANKLIN: 60-2875F.1



Elevation A



Elevation B



Elevation E



Elevation N





### FRANKLIN: 60-2875F.1

### FP\_FRANKLIN\_A





## FRANKLIN: 60-2875F.1



Optional Ceiling Treatment with Optional Fireplace at Great Room



Optional Ceiling Treatment at Primary Bedroom



Optional Bay at Formal Dining



Optional Ceiling Treatment & Optional Bay at Formal Dining





Optional Ceiling Treatment at Game Room





## FRANKLIN: 60-2875F.1





Optional Study ilo Dining Room





Optional Garden tub ilo Freestanding tub in Primary Bath

Optional Extended Primary Bedroom Closet ilo Retreat







Optional Shower ilo tub at Bath #3

Optional Shower ilo tub at Bath #2





# FRANKLIN: 60-2875F.1







## FRANKLIN: 60-2875F.1







### FRANKLIN: 60-2875F.1







## FRANKLIN: 60-2875F.1



Optional Box Bay at Primary Bedroom