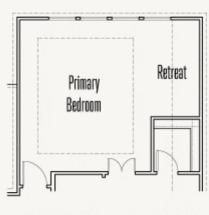

## FRANKLIN: 60-2875F.1

Optional Study ilo Dining Room

Optional Garden tub ilo Freestanding tub in Primary Bath

Optional Extended Primary Bedroom Closet ilo Retreat

Optional Shower ilo tub at Bath #3

Optional Shower ilo tub at Bath #2