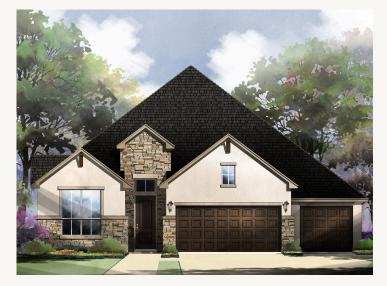

# FRANKLIN: 60-2875F.1



Elevation A



Elevation B



Elevation E



Elevation N





### FRANKLIN: 60-2875F.1

### FP\_FRANKLIN\_A





## FRANKLIN: 60-2875F.1



Optional Ceiling Treatment with Optional Fireplace at Great Room



Optional Ceiling Treatment at Primary Bedroom



Optional Bay at Formal Dining



Optional Ceiling Treatment & Optional Bay at Formal Dining





Optional Ceiling Treatment at Game Room





## FRANKLIN: 60-2875F.1





Optional Study ilo Dining Room





Optional Garden tub ilo Freestanding tub in Primary Bath

Optional Extended Primary Bedroom Closet ilo Retreat







Optional Shower ilo tub at Bath #3

Optional Shower ilo tub at Bath #2





# FRANKLIN: 60-2875F.1







## FRANKLIN: 60-2875F.1







### FRANKLIN: 60-2875F.1







## FRANKLIN: 60-2875F.1



Optional Box Bay at