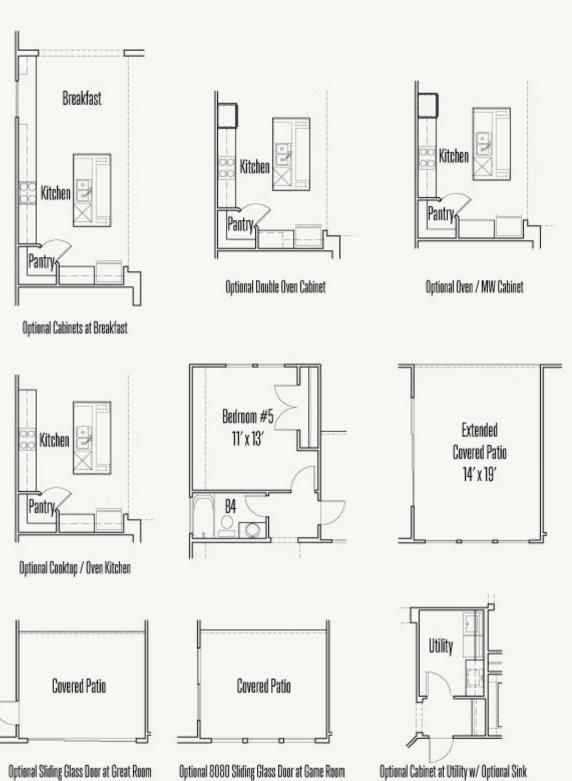

# FRANKLIN: 60-2875F.1



Elevation A



Elevation B



Elevation E



Elevation N





### FRANKLIN: 60-2875F.1

### FP\_FRANKLIN\_A





## FRANKLIN: 60-2875F.1



Optional Ceiling Treatment with Optional Fireplace at Great Room



Optional Ceiling Treatment at Primary Bedroom



Optional Bay at Formal Dining



Optional Ceiling Treatment & Optional Bay at Formal Dining





Optional Ceiling Treatment at Game Room





## FRANKLIN: 60-2875F.1





Optional Study ilo Dining Room





Optional Garden tub ilo Freestanding tub in Primary Bath

Optional Extended Primary Bedroom Closet ilo Retreat







Optional Shower ilo tub at Bath #3

Optional Shower ilo tub at Bath #2





# FRANKLIN: 60-2875F.1







## FRANKLIN: 60-2875F.1







### FRANKLIN: 60-2875F.1







## FRANKLIN: 60-2875F.1



Optional Box Bay at Primary Bedroom



Optional Box Bay at Dining Room