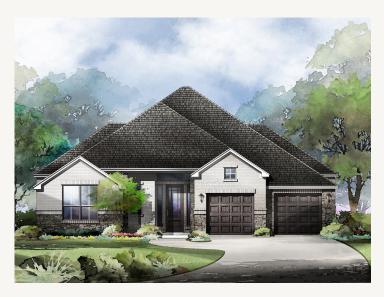

## LEGACY AT LAKE DUNLAP : 60'S MARGARET : 60-2296F.1

Elevation A

Elevation B

Elevation C

Elevation D

Prices, plans, specifications, square footage and availability subject to change without notice or prior obligation. Dimensions, Lot size and square footage are approximate and may vary upon elevations and/or options selected. Elevation materials may vary per subdivision requirement. Please see your Sales Counselor for more information.