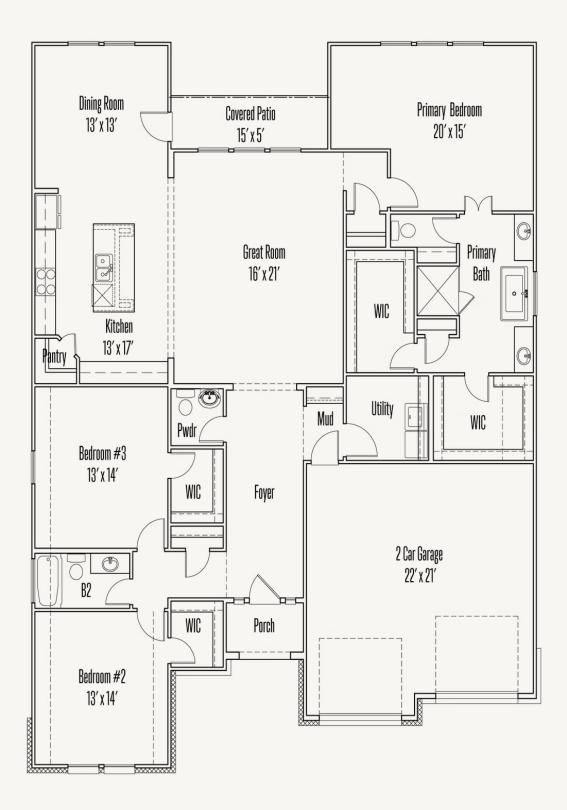

## LEGACY AT LAKE DUNLAP : 60'S MARGARET : 60-2296F.1

FLOOR PLAN\_A

Prices, plans, specifications, square footage and availability subject to change without notice or prior obligation. Dimensions, Lot size and square footage are approximate and may vary upon elevations and/or options selected. Elevation materials may vary per subdivision requirement. Please see your Sales Counselor for more information.