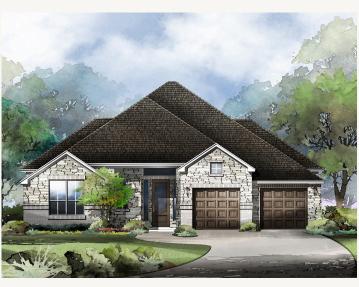

## LEGACY AT LAKE DUNLAP : 60'S MARGARET : 60-2296F.1

Elevation A

Elevation B

Elevation C

Elevation D

Prices, plans, specifications, square footage and availability subject to change without notice or prior obligation. Dimensions, Lot size and square footage are approximate and may vary upon elevations and/or options selected. Elevation materials may vary per subdivision requirement. Please see your Sales Counselor for more information.