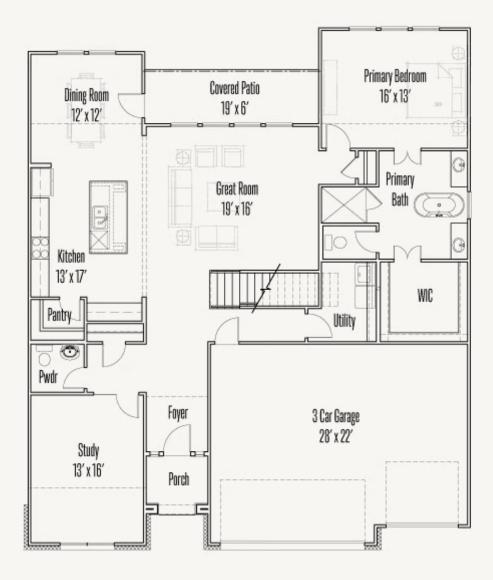

## LEGACY AT LAKE DUNLAP : 60'S STODDERT : 60-3098F.1



Elevation A

Elevation B



Elevation C

3,120 sq ft 4 Bedrooms 3.5 Bathrooms 2 Stories 3 Car Garage

Prices, plans, specifications, square footage and availability subject to change without notice or prior obligation. Dimensions, Lot size and square footage are approximate and may vary upon elevations and/or options selected. Elevation materials may vary per subdivision requirement. Please see your Sales Counselor for more information.





## LEGACY AT LAKE DUNLAP : 60'S STODDERT : 60-3098F.1

FIRST FLOOR\_A







## LEGACY AT LAKE DUNLAP : 60'S STODDERT : 60-3098F.1

SECOND FLOOR\_A