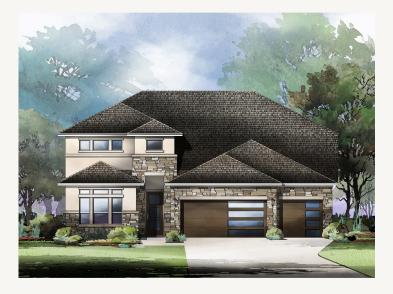

## LEGACY AT LAKE DUNLAP : 60'S STODDERT : 60-3098F.1

Elevation A

Elevation B

Elevation C

3,120 sq ft 4 Bedrooms 3.5 Bathrooms 2 Stories 3 Car Garage

Prices, plans, specifications, square footage and availability subject to change without notice or prior obligation. Dimensions, Lot size and square footage are approximate and may vary upon elevations and/or options selected. Elevation materials may vary per subdivision requirement. Please see your Sales Counselor for more information.