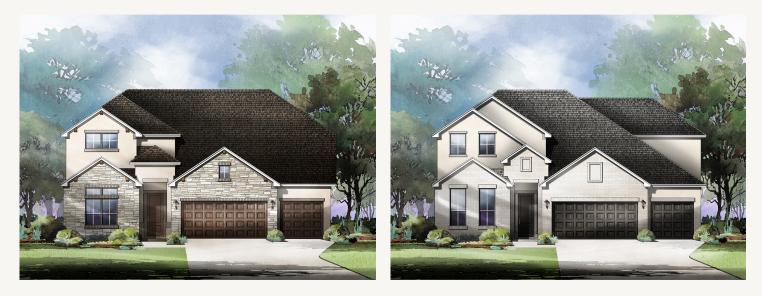

## LEGACY AT LAKE DUNLAP : 60'S STODDERT : 60-3098F.1

Elevation A

Elevation B

Elevation C

3,120 sq ft 4 Bedrooms 3.5 Bathrooms 2 Stories 3 Car Garage

Prices, plans, specifications, square footage and availability subject to change without notice or prior obligation. Dimensions, Lot size and square footage are approximate and may vary upon elevations and/or options selected. Elevation materials may vary per subdivision requirement. Please see your Sales Counselor for more information.