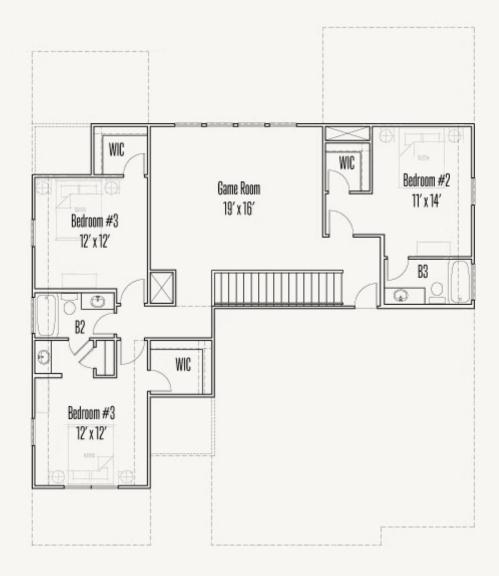

## LEGACY AT LAKE DUNLAP : 60'S STODDERT : 60-3098F.1



Elevation A

Elevation B



Elevation C

3,120 sq ft 4 Bedrooms 3.5 Bathrooms 2 Stories 3 Car Garage

Prices, plans, specifications, square footage and availability subject to change without notice or prior obligation. Dimensions, Lot size and square footage are approximate and may vary upon elevations and/or options selected. Elevation materials may vary per subdivision requirement. Please see your Sales Counselor for more information.





## LEGACY AT LAKE DUNLAP : 60'S STODDERT : 60-3098F.1

FIRST FLOOR\_A







## LEGACY AT LAKE DUNLAP : 60'S STODDERT : 60-3098F.1

SECOND FLOOR\_A