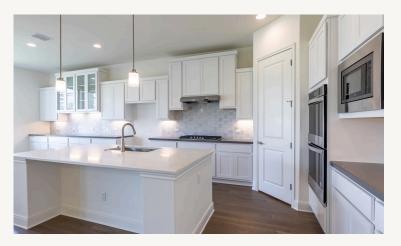

CAMPANAS AT CIBOLO CANYON 22311 ESTACADO ELIZABETH : 60-Z-2158F.1

> **FLOOR PLAN** 0 D, **Covered Patio** 18' x 15' Dining Room Master Bedroom 13' x 10' 15' x 17' Great Room € 17' x 19' Kitchen M Bath 17' x 12' Pantry Pwdr (-Utility WIC Bedroom #2 15' x 12' Entry B2 2 Car Garage w/ Storage 19' x 23' Porch Bedroom #3 15' x 12'