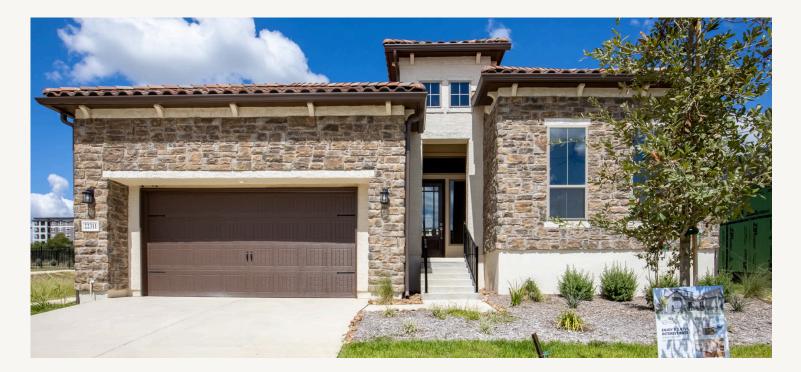

CAMPANAS AT CIBOLO CANYON 22311 ESTACADO ELIZABETH : 60-Z-2158F.1

- 2,181 sq ft
- - 3 Bedrooms

- 2.5 Bathrooms
- 1 Story

2 Car Garage Plus Storage

Frices, plans, specifications, square footage and availability subject to change introduct notice of proelevations and/or options selected. Elevation materials may vary per subdivision requirement. Please see your Sales Counselor for more information.