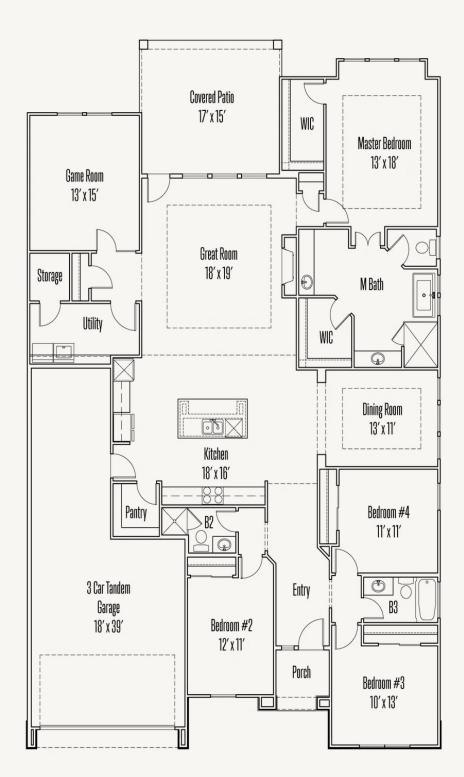

CAMPANAS AT CIBOLO CANYON 22336 ESTACADO O'CONNOR : 60-Z-2667F.1

**FLOOR PLAN** 

Prices, plans, specifications, square footage and availability subject to change without notice or prior obligation. Dimensions, Lot size and square footage are approximate and may vary upon elevations and/or options selected. Elevation materials may vary per subdivision requirement. Please see your Sales Counselor for more information.