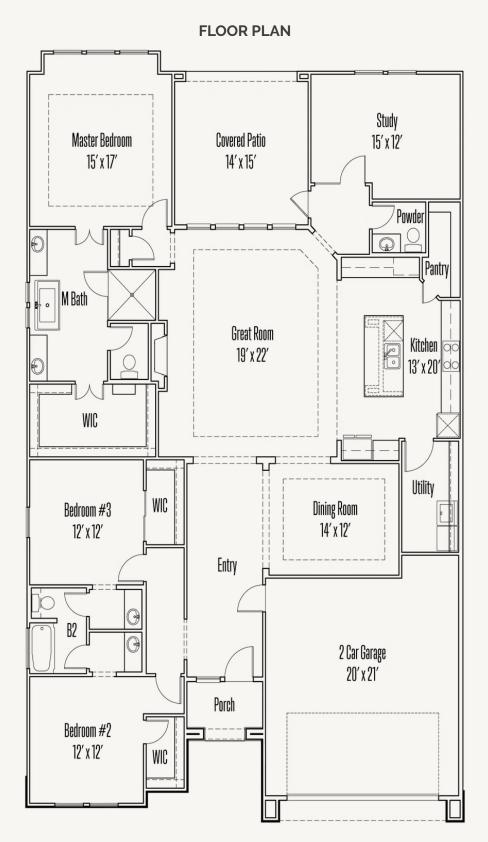

## CAMPANAS AT CIBOLO CANYON 22404 ESTACADO TUCKER : 60-Z-2528F.1

Prices, plans, specifications, square notage and availability subject to change without notice of prior obligation. Dimensions, Lot size and square footage are approximate and may vary upon elevations and/or options selected. Elevation materials may vary per subdivision requirement. Please see your Sales Counselor for more information.

CAMPANAS AT CIBOLO CANYON
22404 ESTACADO

TUCKER : 60-Z-2528F.1

Prices, plans, specifications, square footage and availability subject to change without notice or prior obligation. Dimensions, Lot size and square footage are approximate and may vary upon elevations and/or options selected. Elevation materials may vary per subdivision requirement. Please see your Sales Counselor for more information.