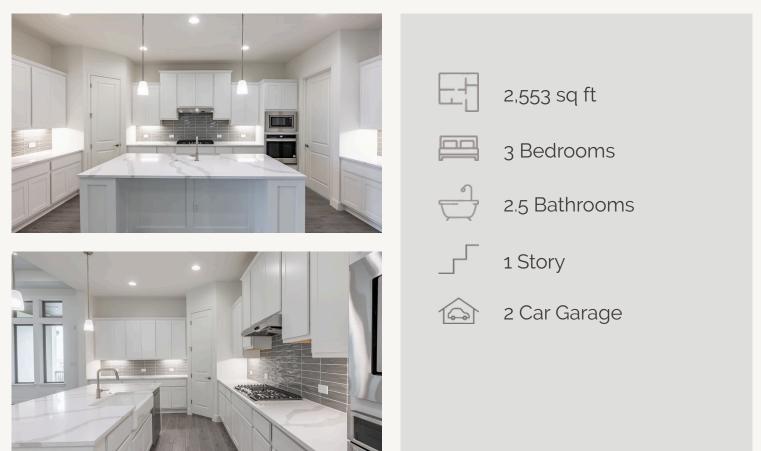

## CAMPANAS AT CIBOLO CANYON 22404 ESTACADO TUCKER : 60-Z-2528F.1

Prices, plans, specifications, square notage and availability subject to change without notice of prior obligation. Dimensions, Lot size and square footage are approximate and may vary upon elevations and/or options selected. Elevation materials may vary per subdivision requirement. Please see your Sales Counselor for more information.

CAMPANAS AT CIBOLO CANYON
22404 ESTACADO

TUCKER : 60-Z-2528F.1

Prices, plans, specifications, square footage and availability subject to change without notice or prior obligation. Dimensions, Lot size and square footage are approximate and may vary upon elevations and/or options selected. Elevation materials may vary per subdivision requirement. Please see your Sales Counselor for more information.