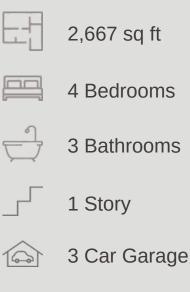

CAMPANAS AT CIBOLO CANYON 22514 ESTACADO O'CONNOR : 60-Z-2667F.1

Prices, plans, specifications, square footage and availability subject to change without notice or prior obligation. Dimensions, Lot size and square footage are approximate and may vary upon elevations and/or options selected. Elevation materials may vary per subdivision requirement. Please see your Sales Counselor for more information.