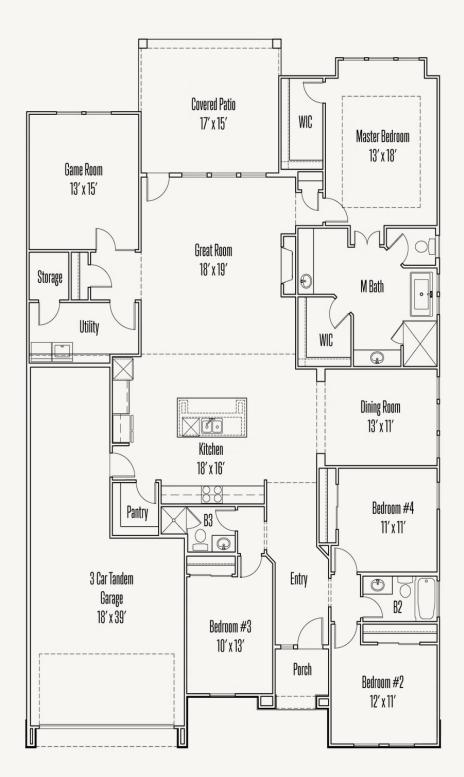

CAMPANAS AT CIBOLO CANYON 22514 ESTACADO O'CONNOR : 60-Z-2667F.1

**FLOOR PLAN** 

Prices, plans, specifications, square footage and availability subject to change without notice or prior obligation. Dimensions, Lot size and square footage are approximate and may vary upon elevations and/or options selected. Elevation materials may vary per subdivision requirement. Please see your Sales Counselor for more information.