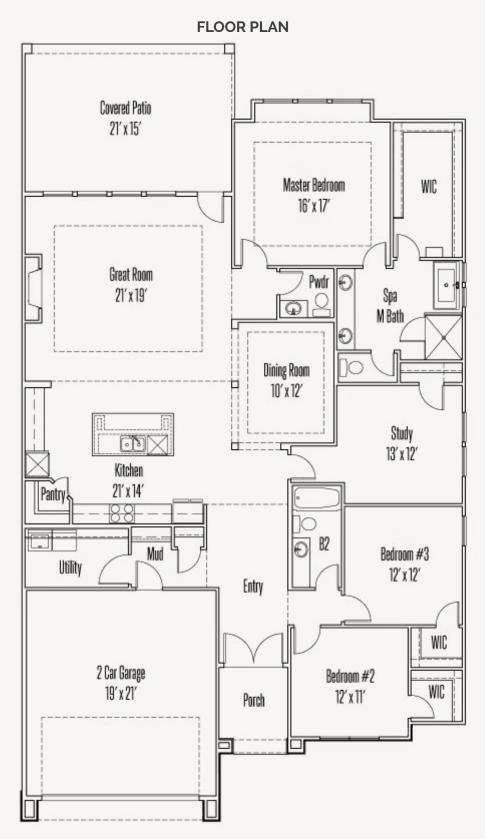

CAMPANAS AT CIBOLO CANYON 23205 CURVADO BRYAN : 60-Z-2318F.1

Prices, plans, specifications, square footage and availability subject to change without notice or prior obligation. Dimensions, Lot size and square footage are approximate and may vary upon elevations and/or options selected. Elevation materials may vary per subdivision requirement. Please see your Sales Counselor for more information.