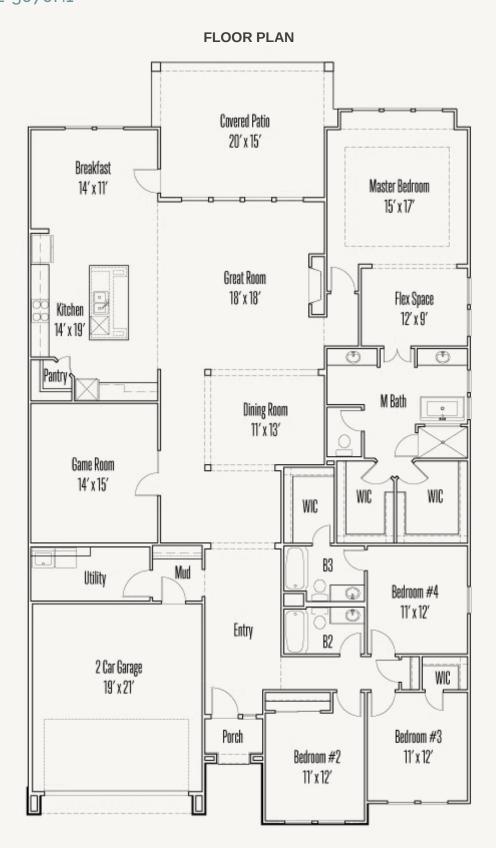

CAMPANAS AT CIBOLO CANYON 23209 CURVADO WALTER : 60-Z-3070F.1

Prices, plans, specifications, square footage and availability subject to change without notice or prior obligation. Dimensions, Lot size and square footage are approximate and may vary upon elevations and/or options selected. Elevation materials may vary per subdivision requirement. Please see your Sales Counselor for more information.