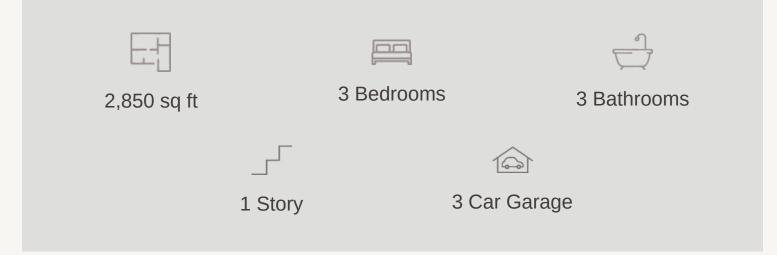

CAMPANAS AT CIBOLO CANYON 23217 CURVADO HUNTER : 60-Z-2825F.1

> Breakfast **Covered** Patio Master Bedroom 14′ x 12′ 18′x1 15' x 17' 6 0 M Bath Kitchen 0 14′ x 19′ Great Room 18′ x 21′ Pantry WIC Utility Flex Space 15′ x 11′ Dining Room WIC 12′ x 14′ B3 Bedroom #4  $\bigcirc$ Mud 11' x 11' B B2 3 Car Tandem Entry Garage 19′ x 37′ Living Area 11′ x 16′ Porch Bedroom #2 11′ x 12′

FLOOR PLAN