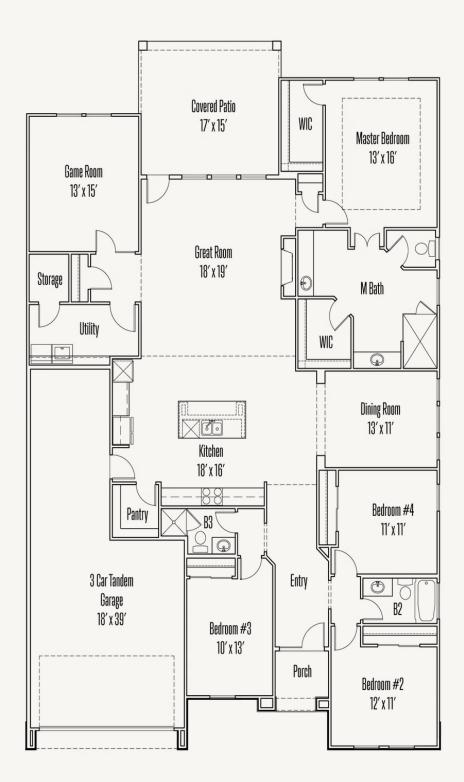

CAMPANAS AT CIBOLO CANYON 23218 CURVADO O'CONNOR : 60-Z-2667F.1

**FLOOR PLAN** 

Prices, plans, specifications, square footage and availability subject to change without notice or prior obligation. Dimensions, Lot size and square footage are approximate and may vary upon elevations and/or options selected. Elevation materials may vary per subdivision requirement. Please see your Sales Counselor for more information.