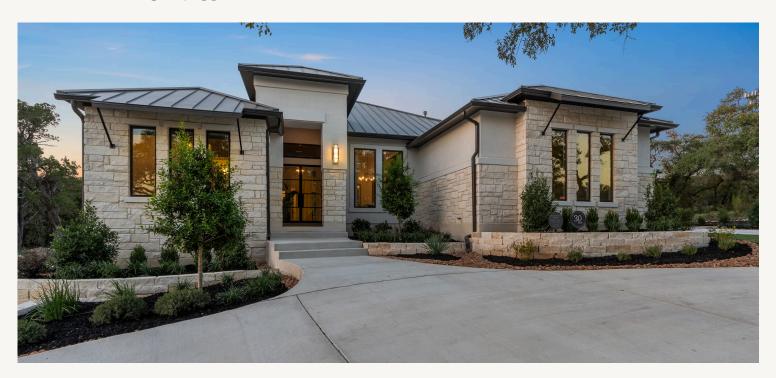

**ENCHANTED BLUFF: 1 ACRE+** 

## 8287 BLUE OAK WAY

VERMENTINO: 90-4055SF.1

4,266 sq ft

4 Bedrooms

4.5 Bathrooms

1 Story

3 Car Garage

Prices, plans, specifications, square footage and availability subject to change without notice or prior obligation. Dimensions, Lot size and square footage elevations and/or options selected. Elevation materials may vary per subdivision requirement. Please see your Sales Counselor for more information. r obligation. Dimensions, Lot size and square footage are approximate and may vary upon