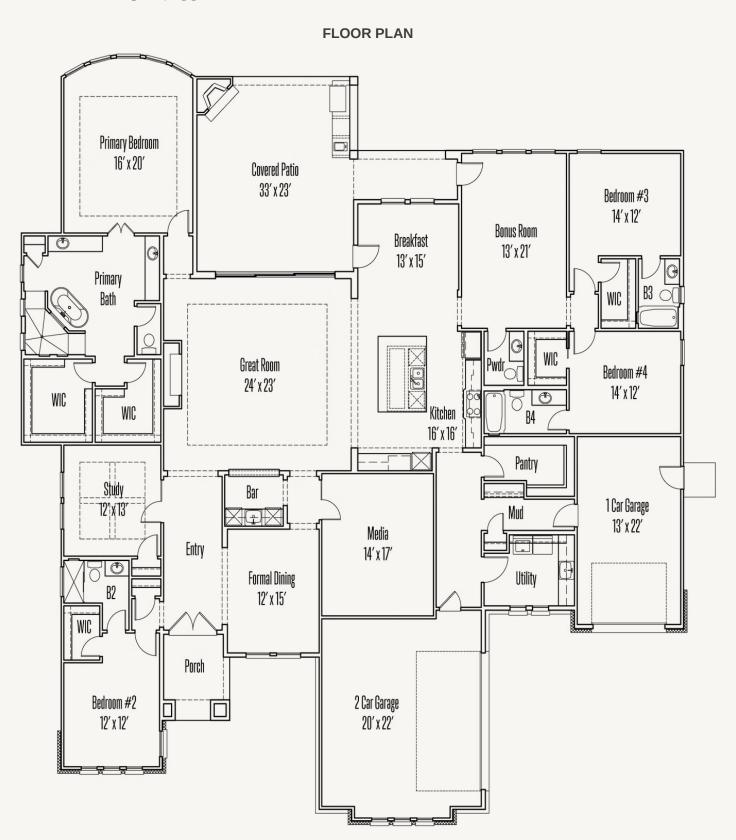

## 8287 BLUE OAK WAY

VERMENTINO: 90-4055SF.1

4,266 sq ft

4 Bedrooms

4.5 Bathrooms

1 Story

3 Car Garage

Prices, plans, specifications, square footage and availability subject to change without notice or prior obligation. Dimensions, Lot size and square footage elevations and/or options selected. Elevation materials may vary per subdivision requirement. Please see your Sales Counselor for more information. r obligation. Dimensions, Lot size and square footage are approximate and may vary upon