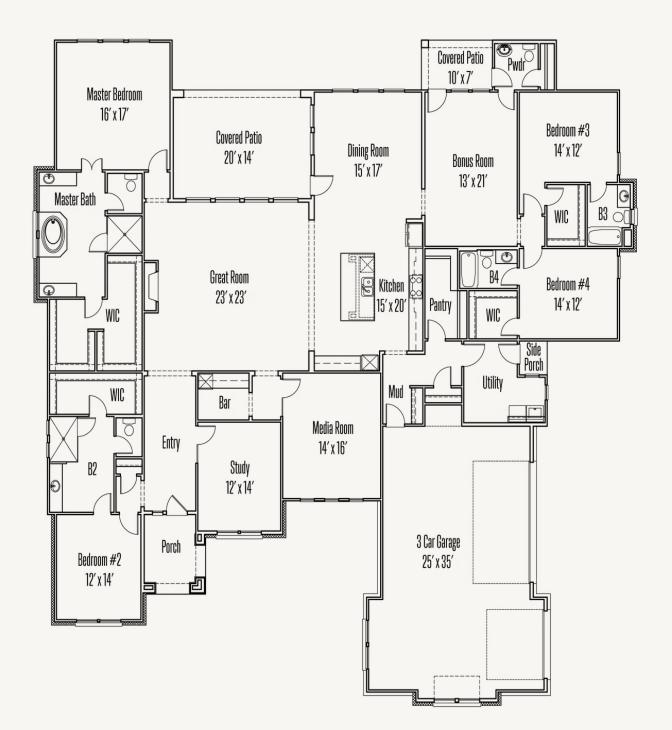

## ENCHANTED BLUFF : 1 ACRE+ BENJAMIN : BOYL-4198S.1

FLOOR PLAN\_A

Prices, plans, specifications, square footage and availability subject to change without notice or prior obligation. Dimensions, Lot size and square footage are approximate and may vary upon elevations and/or options selected. Elevation materials may vary per subdivision requirement. Please see your Sales Counselor for more information.