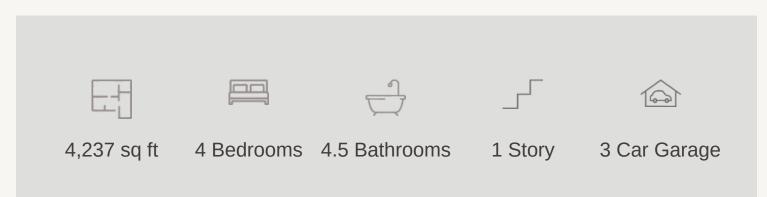

## ENCHANTED BLUFF : 1 ACRE+ BENJAMIN : BOYL-4198S.1

FLOOR PLAN\_A

Prices, plans, specifications, square footage and availability subject to change without notice or prior obligation. Dimensions, Lot size and square footage are approximate and may vary upon elevations and/or options selected. Elevation materials may vary per subdivision requirement. Please see your Sales Counselor for more information.