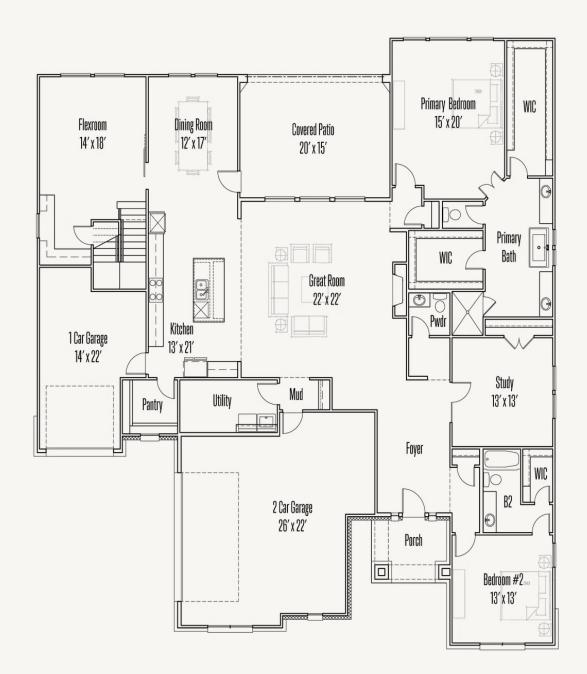

FIRST FLOOR\_D

SECOND FLOOR\_D

**OPTIONS\_1** 

Prices, plans, specifications, square footage and availability subject to change without notice or prior obligation. Dimensions, Lot size and square footage are approximate and may vary upon elevations and/or options selected. Elevation materials may vary per subdivision requirement. Please see your Sales Counselor for more information.